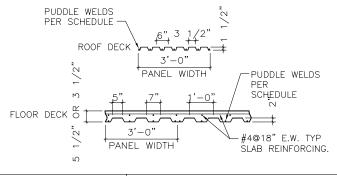

ROUND HOLES

6" MIN. TERMINATE PLATE

ON FLUTE TO WELD

| SECTION PROPERTIES STEEL DECK |                                     |     | WELD ATTACHMENT |        |         |         |                                                  |                                              |                                     |                                        |
|-------------------------------|-------------------------------------|-----|-----------------|--------|---------|---------|--------------------------------------------------|----------------------------------------------|-------------------------------------|----------------------------------------|
|                               | DECK TYPE<br>AND GAUGE              | "t" | DECK            | I(in4) | +S(in3) | -S(in3) | AT SUPPORT<br>MEMBERS                            | AT PARALLEL<br>MEMBERS                       | AT SIDELAPS                         | REMARKS                                |
|                               | ROOF DECK<br>20 GAUGE               | 1   | 1/2"            | 0.216  | 0.235   | 0.248   | 7-1/2"ø<br>EFFECTIVE<br>PUDDLE<br>WELDS/36" SHT. | 1/2"ø EFFECTIVE<br>PUDDLE WELDS<br>@ 1'-0 CC | 1 1/2" TOP SEAM<br>WELDS @ 1'-0 CC  | 3 SPAN CONT.<br>MIN.                   |
|                               | FLOOR DECK<br>18 GAUGE<br>COMPOSITE | 2'  | ,               | 0.555  | 0.510   | 0.511   | 4-1/2"ø<br>EFFECTIVE<br>PUDDLE<br>WELDS/36" SHT. |                                              | 1 1/2" SIDE SEAM<br>WELDS @ 1'-0 CC | 3 SPAN CONT.<br>OR PROVIDE<br>SHORING. |

METAL DECK SCHEDULE SCALE: NTS

MEDIUM OPENING IN STEEL DECK SCALE: NTS

18" MAX.

OVERHANG

L 3x3x1/2"—

3

6" MIN.

BEARING