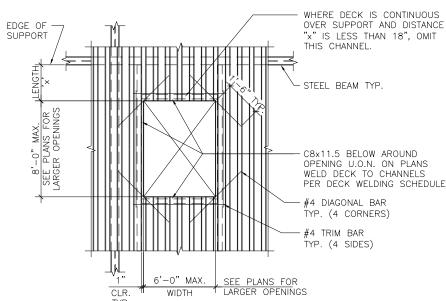

- STRUCTURAL PROPERTIES OF STEEL DECK SYSTEM SHALL EQUAL OR EXCEED THE PROPERTIES LISTED IN DETAIL 4 ON THIS SHEET.
- DECKING SHALL BE CONTINUOUS OVER 3 OR MORE SUPPORTS WHEREVER POSSIBLE. OTHERWISE PROVIDE SHORING AS REQUIRED PER MANUFACTURER'S RECOMMENDATION. SPLICES SHALL BE LOCATED OVER SUPPORTS.
- DECK SHALL HAVE A MINIMUM OF 2" BEARING AT ALL SUPPORTING MEMBERS (MEMBERS PERPENDICULAR TO DECK SPAN), AND 1-1/2" AT ALL PARALLEL MEMBERS.
- DECK WELDING SHALL BE AS NOTED IN DETAIL 4 ON THIS SHEET.
- PROVIDED BENT PL CLOSURE PIECES AT ALL INTERIOR AND EXTERIOR EDGES OF DECK U.O.N. SEE DETAILS 2 AND 5.
- OPENINGS THROUGH DECKING SHOWN ON FRAMING PLANS ARE NOT COMPLETE AS TO NUMBER, SIZE AND LOCATION. FOR COMPLETE INFORMATION REFER TO DRAWING OTHER THAN STRUCTURAL.
- USE STRENGTHENING AT OPENINGS AS SHOWN IN DETAILS UNLESS OTHERWISE NOTED. PROVIDE STRENGTHENING BEFORE CUTTING OPENING.
  - DETAILS SHOWN ARE FOR TYPICAL REINFORCING OF DECKS AT OPENINGS. FOR SPECIAL CONDITIONS, SUBMIT LAYOUT OF OPENINGS AND PROPOSED REINFORCING OF DECK FOR REVIEW.
- MULTIPLE OPENINGS WITH A CLEAR DISTANCE LESS THAN THREE TIMES THE SIZE OF THE LARGER OPENING TO BE TREATED AS A SINGLE GROUP OPENING.
- 10. IF OPENINGS IS CUT PRIOR TO FILL PLACEMENT, PROVIDE CLOSURE PIECES AND SHORING AS REQUIRED.
- FOR OPENINGS THROUGH DECK THAT CUT ONLY ONE WEB AND ARE SQUARE OR 5" DIAMETER MAXIMUM, NO STRENGTHENING IS REQUIRED
- 12. SEE MECHANICAL / PLUMBING DRAWINGS FOR DETAILS OF UTILITIES SUSPENDED FROM THE CONCRETE AND STEEL DECK SYSTEM. POINT LOADS TO THE DECK FROM THESE DETAILS SHALL NOT EXCEED 100
- 13. DO NOT PLACE CONDUITS OR OTHER PIPES IN CONCRETE FILL OVER DECK.

METAL DECK SCHEDULE SCALE: NTS

MEDIUM OPENING IN STEEL DECK SCALE: NTS

18" MAX.

OVERHANG

L 3x3x1/2"—

3

6" MIN.

BEARING

LARGE OPENING IN STEEL DECK

1/4"Øx4" WELDED STUDS @ 32" O.C.

AT EXTERIOR WALLS ONLY U.O.N -

STIFFNER PLATE-

FOR INFO.

**EDGE OF DECK** 

NOT NOTED SEE

PARALLEL TO BEAM