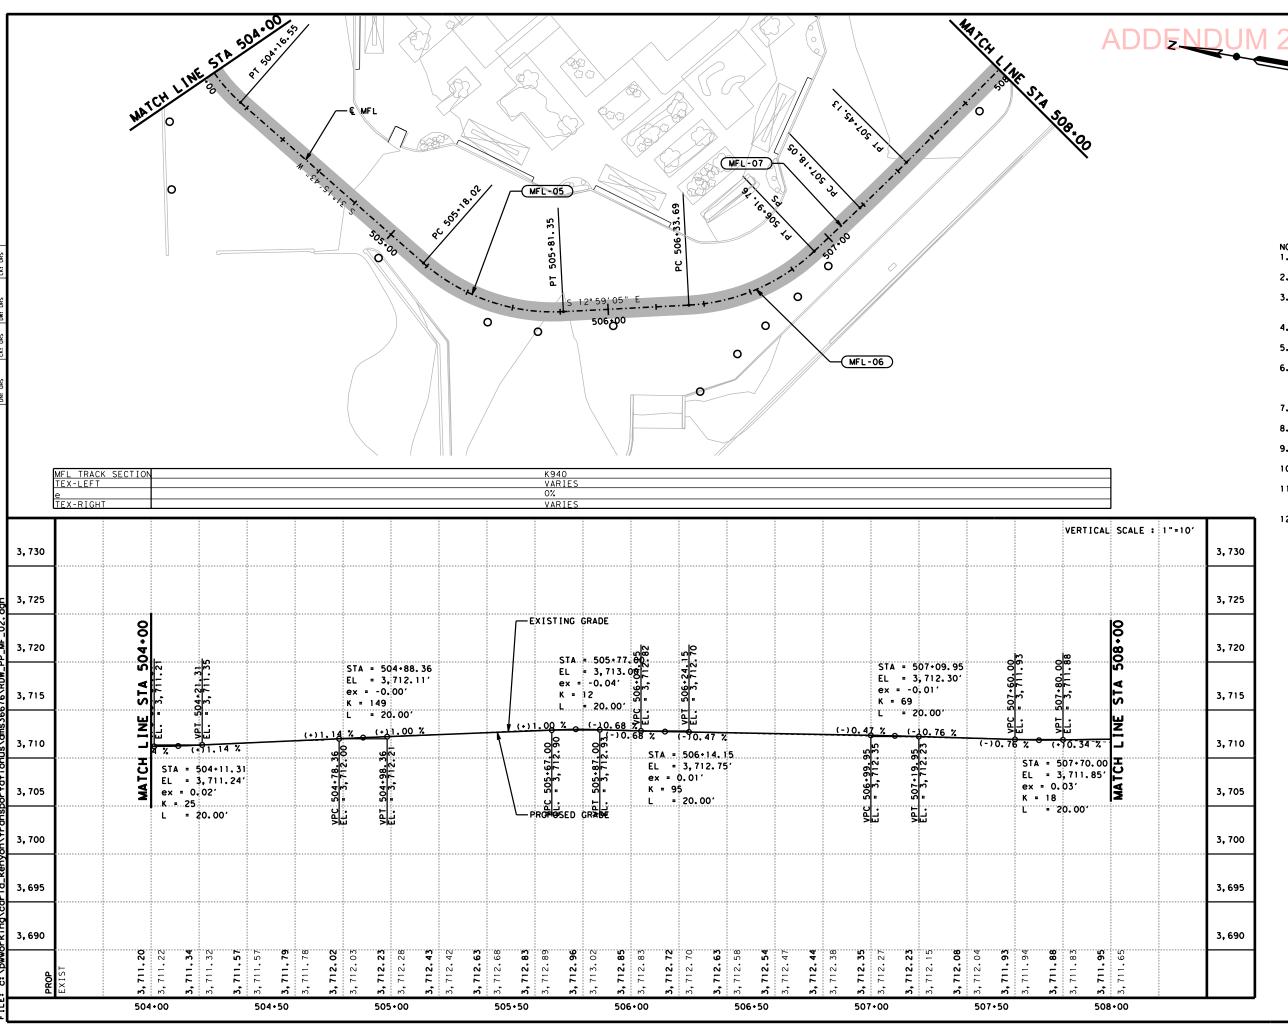

CURVE NAME

PROPOSED OCS POLE

- 1. SEE TRAFFIC SIGNAL SHEETS FOR TRAFFIC
- SIGNAL MODIFICATIONS.
  2. SEE UTILITY SHEETS FOR EXISTING AND PROPOSED UTILITY INFORMATION.
- 3. REFER TO HORIZONTAL ALIGNMENT DATA SHEETS FOR CURVE DATA AND ALIGNMENT INFORMATION.
- 4. SEE STOP DETAIL SHEETS FOR PROPOSED
- STOP INFORMATION.

  5. CONTRACTOR TO FIELD ADJUST TRACK SLOPE TRANSITIONS AS NECESSARY.

  6. BASEMENT INFORMATION SHOWN HEREON IS
- APPROXIMATE AND BASED ON CBD II AND CBD III AS-BUILTS AND IDENTIFICATION OF SURFACE FEATURES ONLY.
- 7. EXISTING ROADWAY PROFILE MAY VARY FROM SURVEY PERFORMED SPRING 2013.
  8. SEE GEOTECH REPORT FOR INFORMATION REGARDING BORE HOLES.
- 9. SEE STREET RECONSTRUCTION SHEETS FOR
- PROPOSED RECONSTRUCTION LIMITS. 10. SEE TYPICAL SECTIONS FOR WIDENED TRACK
- SLAB LIMITS.
  11. SEE TRACK DETAIL DRAWING SERIES K940
  TO K956 FOR TRACK SLAB AND SPECIAL TRACKWORK DETAILS.
- 12. SEE OVERHEAD CONTACT SYSTEM SHEETS FOR PROPOSED OCS POLE LAYOUT.

TBPE REGISTRATION NO. F-3162

COEP STREETCAR

MAINTENANCE FACILITY TRACK PLAN AND **PROFILE** 

KM102 VARIOUS

CONT SECT JOB 0924 06 446 COUNTY SHEET NO. EL PASO

**LEGEND** 

LIMITS OF STREET RECONSTRUCTION CENTERLINE STREETCAR ALIGNMENT