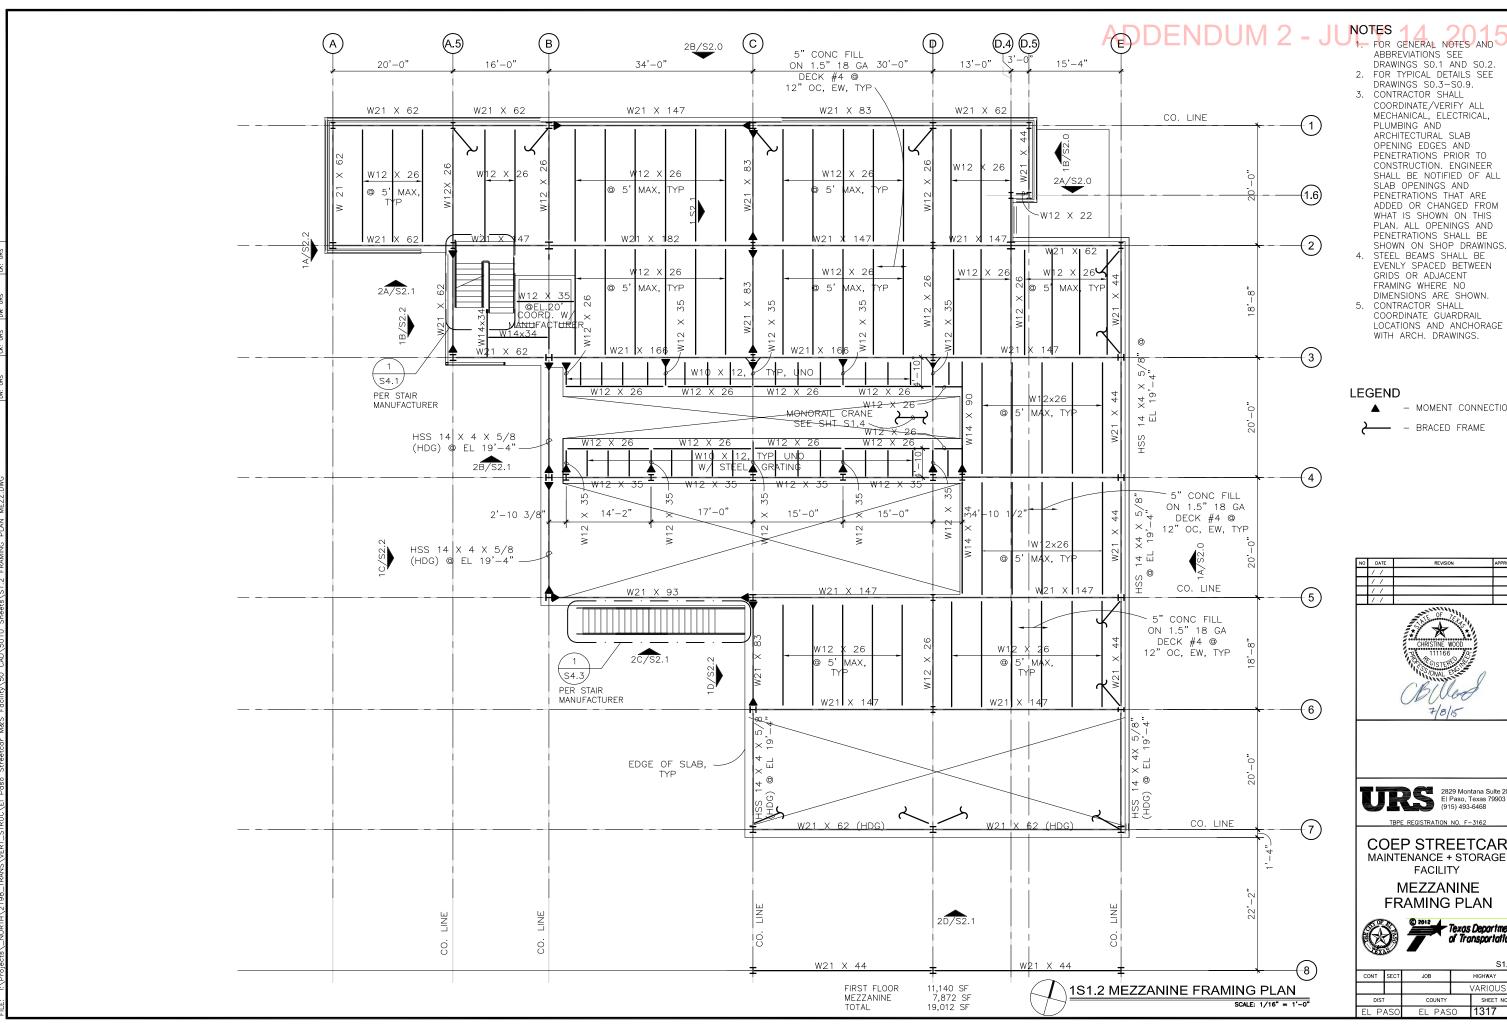

1/4

2829 Montana Sulte 206 El Paso, Texas 79903 (915) 493-6468

TRPE REGISTRATION NO. E-3162

COEP STREETCAR MAINTENANCE + STORAGE FACILITY

**TYPICAL DETAILS 5** 

HIGHWAY VARIOUS 1312

ABBREVIATIONS SEE DRAWINGS SO.1 AND SO.2.

2. FOR TYPICAL DETAILS SEE DRAWINGS S0.3-S0.9.

COORDINATE/VERIFY ALL MECHANICAL, ELECTRICAL, PLUMBING AND ARCHITECTURAL SLAB OPENING EDGES AND PENETRATIONS PRIOR TO CONSTRUCTION. ENGINEER SHALL BE NOTIFIED OF ALL SLAB OPENINGS AND PENETRATIONS THAT ARE ADDED OR CHANGED FROM WHAT IS SHOWN ON THIS PLAN. ALL OPENINGS AND PENETRATIONS SHALL BE

GRIDS OR ADJACENT FRAMING WHERE NO DIMENSIONS ARE SHOWN.

5. CONTRACTOR SHALL COORDINATE GUARDRAIL LOCATIONS AND ANCHORAGE WITH ARCH. DRAWINGS.

MOMENT CONNECTION

- BRACED FRAME

TBPE REGISTRATION NO. F-3162

**COEP STREETCAR** MAINTENANCE + STORAGE FACILITY

> MEZZANINE FRAMING PLAN

> > Texas Department of Transportation

HIGHWAY VARIOUS EL PASO 1317

# ADDENDUM 2 - JULY 14, 2015

FOR GENERAL NOTES AND ABBREVIATIONS SEE DRAWINGS SO.1 AND SO.2.
 FOR TYPICAL DETAILS SEE DRAWINGS SO.3—SO.9.

MEZZANINE PLATFORM SECTION S3.3

CLOSURE ANGLE, SEE TYP DETAILS

LIGHT WEIGHT STEEL GRATING