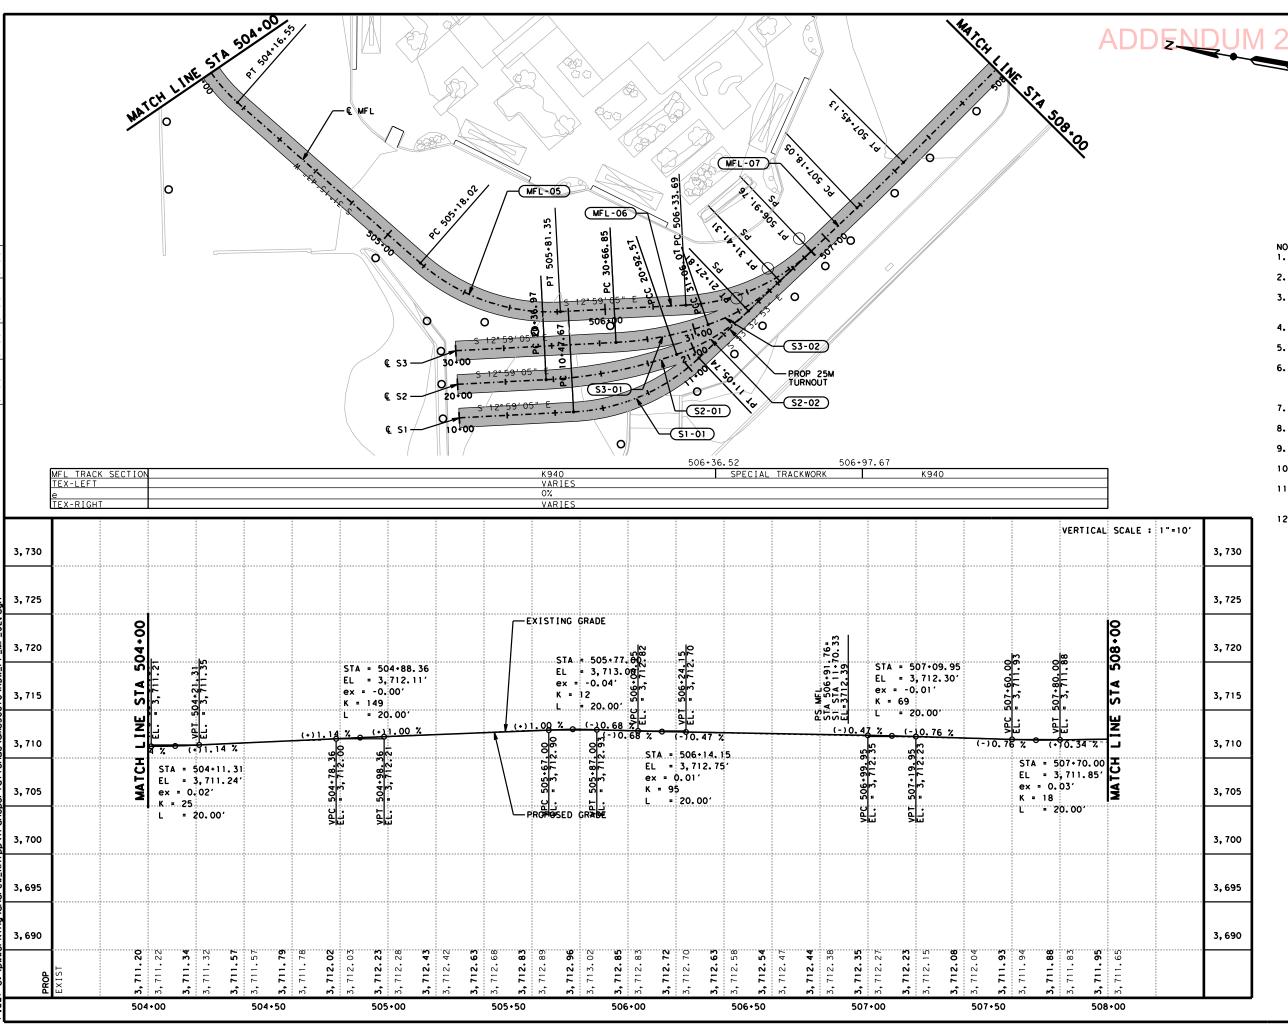

TRACK SLAB

TRACK SLAB OVER UTILITY VAULT SEE DETAIL K956

(XX-XX)

CURVE NAME

0

PROPOSED OCS POLE

- 1. SEE TRAFFIC SIGNAL SHEETS FOR TRAFFIC
- SIGNAL MODIFICATIONS.
  2. SEE UTILITY SHEETS FOR EXISTING AND PROPOSED UTILITY INFORMATION.
- 3. REFER TO HORIZONTAL ALIGNMENT DATA SHEETS FOR CURVE DATA AND ALIGNMENT INFORMATION.
- 4. SEE STOP DETAIL SHEETS FOR PROPOSED
- STOP INFORMATION.

  5. CONTRACTOR TO FIELD ADJUST TRACK SLOPE TRANSITIONS AS NECESSARY.

  6. BASEMENT INFORMATION SHOWN HEREON IS
- APPROXIMATE AND BASED ON CBD II AND CBD III AS-BUILTS AND IDENTIFICATION OF SURFACE FEATURES ONLY.
- 7. EXISTING ROADWAY PROFILE MAY VARY FROM SURVEY PERFORMED SPRING 2013.
  8. SEE GEOTECH REPORT FOR INFORMATION REGARDING BORE HOLES.
- 9. SEE STREET RECONSTRUCTION SHEETS FOR
- PROPOSED RECONSTRUCTION LIMITS. 10. SEE TYPICAL SECTIONS FOR WIDENED TRACK
- SLAB LIMITS. 11. SEE TRACK DETAIL DRAWING SERIES K940
  TO K956 FOR TRACK SLAB AND SPECIAL
- TRACKWORK DETAILS. 12. SEE OVERHEAD CONTACT SYSTEM SHEETS FOR PROPOSED OCS POLE LAYOUT.

LUCITO GATLABAYAN CENSES OF 107/15

ADD-ALTERNATE SHEET

COEP STREETCAR

## MAINTENANCE FACILITY TRACK PLAN AND **PROFILE**

JOB

CONT SECT

KM102 VARIOUS EL PASO EL PASO 1293

- SEE TRAFFIC SIGNAL SHEETS FOR TRAFFIC SIGNAL MODIFICATIONS.
- 2. SEE UTILITY SHEETS FOR EXISTING AND PROPOSED UTILITY INFORMATION.
- 3. REFER TO HORIZONTAL ALIGNMENT DATA SHEETS FOR CURVE DATA AND ALIGNMENT INFORMATION.
- 4. SEE STOP DETAIL SHEETS FOR PROPOSED STOP INFORMATION.
- 5. CONTRACTOR TO FIELD ADJUST TRACK SLOPE TRANSITIONS AS NECESSARY.
- 6. BASEMENT INFORMATION SHOWN HEREON IS APPROXIMATE AND BASED ON CBD II AND CBD III ASBUILTS AND IDENTIFICATION OF SURFACE FEATURES ONLY.
- 7. EXISTING ROADWAY PROFILE MAY VARY FROM SURVEY PERFORMED SPRING 2013.
- 8. SEE TRACK DETAIL SHEET SERIES K940 TO K955 FOR TRACK SLAB AND SPECIAL TRACKWORK DETAILS.