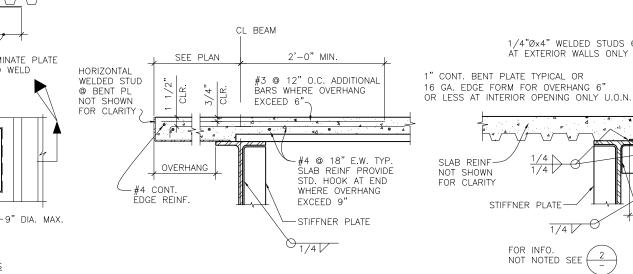

- STRUCTURAL PROPERTIES OF STEEL DECK SYSTEM SHALL EQUAL OR EXCEED THE PROPERTIES LISTED IN DETAIL 4 ON THIS SHEET.
- DECKING SHALL BE CONTINUOUS OVER 3 OR MORE SUPPORTS WHEREVER POSSIBLE. OTHERWISE PROVIDE SHORING AS REQUIRED PER MANUFACTURER'S RECOMMENDATION. SPLICES SHALL BE LOCATED OVER SUPPORTS.
- DECK SHALL HAVE A MINIMUM OF 2" BEARING AT ALL SUPPORTING MEMBERS (MEMBERS PERPENDICULAR TO DECK SPAN), AND 1-1/2" AT ALL PARALLEL MEMBERS.
- DECK WELDING SHALL BE AS NOTED IN DETAIL 4 ON THIS SHEET.
- PROVIDED BENT PL CLOSURE PIECES AT ALL INTERIOR AND EXTERIOR EDGES OF DECK U.O.N. SEE DETAILS 2 AND 5.
- OPENINGS THROUGH DECKING SHOWN ON FRAMING PLANS ARE NOT COMPLETE AS TO NUMBER, SIZE AND LOCATION. FOR COMPLETE INFORMATION REFER TO DRAWING OTHER THAN STRUCTURAL.
- USE STRENGTHENING AT OPENINGS AS SHOWN IN DETAILS UNLESS OTHERWISE NOTED. PROVIDE STRENGTHENING BEFORE CUTTING OPENING.
  - DETAILS SHOWN ARE FOR TYPICAL REINFORCING OF DECKS AT OPENINGS. FOR SPECIAL CONDITIONS, SUBMIT LAYOUT OF OPENINGS AND PROPOSED REINFORCING OF DECK FOR REVIEW.
- MULTIPLE OPENINGS WITH A CLEAR DISTANCE LESS THAN THREE TIMES THE SIZE OF THE LARGER OPENING TO BE TREATED AS A SINGLE GROUP OPENING.
- 10. IF OPENINGS IS CUT PRIOR TO FILL PLACEMENT, PROVIDE CLOSURE PIECES AND SHORING AS REQUIRED.
- FOR OPENINGS THROUGH DECK THAT CUT ONLY ONE WEB AND ARE SQUARE OR 5" DIAMETER MAXIMUM, NO STRENGTHENING IS REQUIRED
- 12. SEE MECHANICAL / PLUMBING DRAWINGS FOR DETAILS OF UTILITIES SUSPENDED FROM THE CONCRETE AND STEEL DECK SYSTEM. POINT LOADS TO THE DECK FROM THESE DETAILS SHALL NOT EXCEED 100
- 13. DO NOT PLACE CONDUITS OR OTHER PIPES IN CONCRETE FILL OVER DECK.

**EDGE OF DECK** PERPENDICULAR TO BEAM

2

STEEL DECKING

@ 4" O.C. MAX.

PLAN DETAIL

1 1/2" LONG WELDS-

PLATE MAY BE LOCATED

1/8 1/2" EACH FLUTE

12 GA. STEEL PLATE

9" SQUARE MAX.-

SQUARE OR RECTANGULAR

HOLES

TYPICAL SMALL

**OPENINGS IN STEEL DECK** 

ABOVE DECK WHERE NO CONCRETE FILL OCCURS

HOLE HOLE

ROUND HOLES

6" MIN. TERMINATE PLATE

ON FLUTE TO WELD

| SECTION PROPERTIES STEEL DECK |                                     |     | WELD ATTACHMENT |        |         |         |                                                  |                                              |                                     |                                        |
|-------------------------------|-------------------------------------|-----|-----------------|--------|---------|---------|--------------------------------------------------|----------------------------------------------|-------------------------------------|----------------------------------------|
|                               | DECK TYPE<br>AND GAUGE              | "t" | DECK            | I(in4) | +S(in3) | -S(in3) | AT SUPPORT<br>MEMBERS                            | AT PARALLEL<br>MEMBERS                       | AT SIDELAPS                         | REMARKS                                |
|                               | ROOF DECK<br>20 GAUGE               | 1   | 1/2"            | 0.216  | 0.235   | 0.248   | 7-1/2"ø<br>EFFECTIVE<br>PUDDLE<br>WELDS/36" SHT. | 1/2"ø EFFECTIVE<br>PUDDLE WELDS<br>@ 1'-0 CC | 1 1/2" TOP SEAM<br>WELDS @ 1'-0 CC  | 3 SPAN CONT.<br>MIN.                   |
|                               | FLOOR DECK<br>18 GAUGE<br>COMPOSITE | 2'  | ,               | 0.555  | 0.510   | 0.511   | 4-1/2"ø<br>EFFECTIVE<br>PUDDLE<br>WELDS/36" SHT. |                                              | 1 1/2" SIDE SEAM<br>WELDS @ 1'-0 CC | 3 SPAN CONT.<br>OR PROVIDE<br>SHORING. |

METAL DECK SCHEDULE SCALE: NTS

MEDIUM OPENING IN STEEL DECK SCALE: NTS

18" MAX.

OVERHANG

L 3x3x1/2"—

3

6" MIN.

BEARING

LARGE OPENING IN STEEL DECK

1/4"Øx4" WELDED STUDS @ 32" O.C.

AT EXTERIOR WALLS ONLY U.O.N -

STIFFNER PLATE-

FOR INFO.

**EDGE OF DECK** 

NOT NOTED SEE

PARALLEL TO BEAM