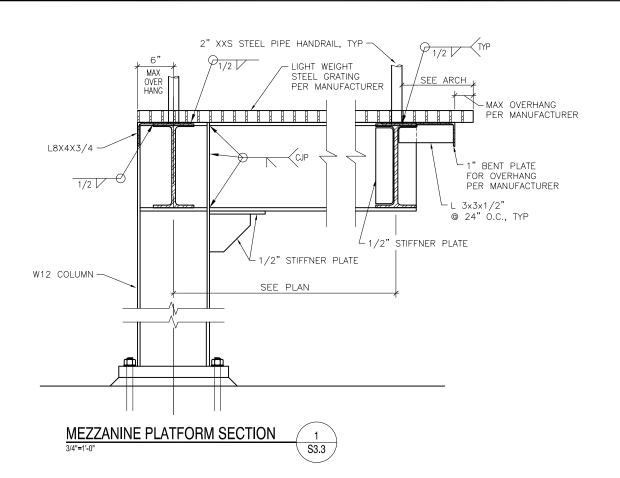

# ADDENDUM 2 - JULY 14, 2015

FOR GENERAL NOTES AND ABBREVIATIONS SEE DRAWINGS SO.1 AND SO.2.
 FOR TYPICAL DETAILS SEE DRAWINGS SO.3—SO.9.

MEZZANINE PLATFORM SECTION S3.3

CLOSURE ANGLE, SEE TYP DETAILS

LIGHT WEIGHT STEEL GRATING

1/2 🗸

8X8X3/4 ANGLE PER MANUFACTURER

CONCRETE OVER METAL DECK

W BEAM

W12 COLUMN

2829 Montana Sulte 206 El Paso, Texas 79903 (915) 493-6468

TBPE REGISTRATION NO. F-3162

COEP STREETCAR MAINTENANCE + STORAGE **FACILITY** 

STEEL DETAILS 6

HIGHWAY VARIOUS COUNTY SHEET NO.
EL PASO 1338