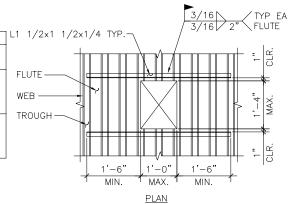

- STRUCTURAL PROPERTIES OF STEEL DECK SYSTEM SHALL EQUAL OR EXCEED THE PROPERTIES LISTED IN DETAIL 4 ON THIS SHEET.
- DECKING SHALL BE CONTINUOUS OVER 3 OR MORE SUPPORTS WHEREVER POSSIBLE. OTHERWISE PROVIDE SHORING AS REQUIRED PER MANUFACTURER'S RECOMMENDATION. SPLICES SHALL BE LOCATED OVER SUPPORTS.
- DECK SHALL HAVE A MINIMUM OF 2" BEARING AT ALL SUPPORTING MEMBERS (MEMBERS PERPENDICULAR TO DECK SPAN), AND 1-1/2" AT ALL PARALLEL MEMBERS.
- DECK WELDING SHALL BE AS NOTED IN DETAIL 4 ON THIS SHEET.
- PROVIDED BENT PL CLOSURE PIECES AT ALL INTERIOR AND EXTERIOR EDGES OF DECK U.O.N. SEE DETAILS 2 AND 5.
- OPENINGS THROUGH DECKING SHOWN ON FRAMING PLANS ARE NOT COMPLETE AS TO NUMBER, SIZE AND LOCATION. FOR COMPLETE INFORMATION REFER TO DRAWING OTHER THAN STRUCTURAL.
- USE STRENGTHENING AT OPENINGS AS SHOWN IN DETAILS UNLESS OTHERWISE NOTED. PROVIDE STRENGTHENING BEFORE CUTTING OPENING.
  - DETAILS SHOWN ARE FOR TYPICAL REINFORCING OF DECKS AT OPENINGS. FOR SPECIAL CONDITIONS, SUBMIT LAYOUT OF OPENINGS AND PROPOSED REINFORCING OF DECK FOR REVIEW.
- MULTIPLE OPENINGS WITH A CLEAR DISTANCE LESS THAN THREE TIMES THE SIZE OF THE LARGER OPENING TO BE TREATED AS A SINGLE GROUP OPENING.
- 10. IF OPENINGS IS CUT PRIOR TO FILL PLACEMENT, PROVIDE CLOSURE PIECES AND SHORING AS REQUIRED.
- FOR OPENINGS THROUGH DECK THAT CUT ONLY ONE WEB AND ARE SQUARE OR 5" DIAMETER MAXIMUM, NO STRENGTHENING IS REQUIRED
- 12. SEE MECHANICAL / PLUMBING DRAWINGS FOR DETAILS OF UTILITIES SUSPENDED FROM THE CONCRETE AND STEEL DECK SYSTEM. POINT LOADS TO THE DECK FROM THESE DETAILS SHALL NOT EXCEED 100
- 13. DO NOT PLACE CONDUITS OR OTHER PIPES IN CONCRETE FILL OVER DECK.

12 GA. STEEL PLATE

9" SQUARE MAX.-

SQUARE OR RECTANGULAR

HOLES

TYPICAL SMALL

**OPENINGS IN STEEL DECK** 

ABOVE DECK WHERE NO CONCRETE FILL OCCURS

HOLE HOLE

ROUND HOLES

6" MIN. TERMINATE PLATE

ON FLUTE TO WELD

| SECTION PROPERTIES STEEL DECK |                                     |     | WELD ATTACHMENT |        |         |         |                                                  |                                              |                                     |                                        |
|-------------------------------|-------------------------------------|-----|-----------------|--------|---------|---------|--------------------------------------------------|----------------------------------------------|-------------------------------------|----------------------------------------|
|                               | DECK TYPE<br>AND GAUGE              | "t" | DECK            | I(in4) | +S(in3) | -S(in3) | AT SUPPORT<br>MEMBERS                            | AT PARALLEL<br>MEMBERS                       | AT SIDELAPS                         | REMARKS                                |
|                               | ROOF DECK<br>20 GAUGE               | 1   | 1/2"            | 0.216  | 0.235   | 0.248   | 7-1/2"ø<br>EFFECTIVE<br>PUDDLE<br>WELDS/36" SHT. | 1/2"ø EFFECTIVE<br>PUDDLE WELDS<br>@ 1'-0 CC | 1 1/2" TOP SEAM<br>WELDS @ 1'-0 CC  | 3 SPAN CONT.<br>MIN.                   |
|                               | FLOOR DECK<br>18 GAUGE<br>COMPOSITE | 2'  | ,               | 0.555  | 0.510   | 0.511   | 4-1/2"ø<br>EFFECTIVE<br>PUDDLE<br>WELDS/36" SHT. |                                              | 1 1/2" SIDE SEAM<br>WELDS @ 1'-0 CC | 3 SPAN CONT.<br>OR PROVIDE<br>SHORING. |