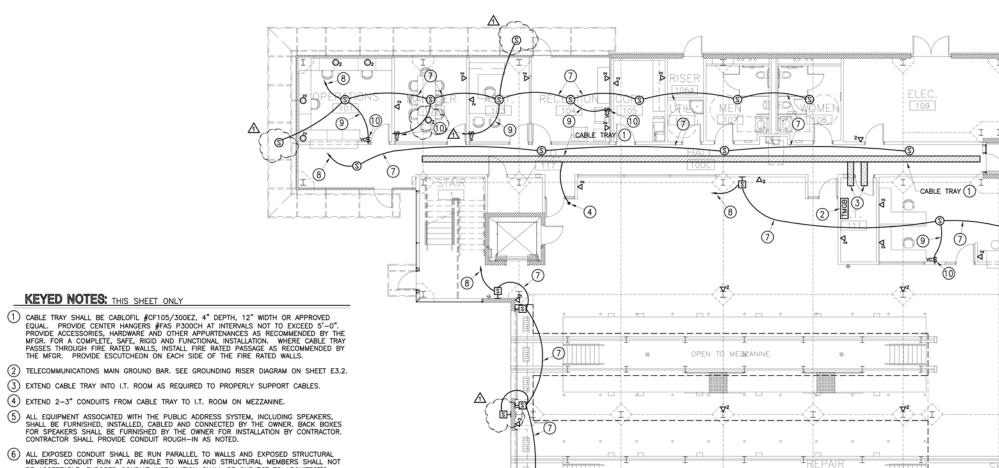

#### SHEET E1.4 LEVEL1 TELECOMMUNICATIONS + PUBLIC ADDRESS PLAN

Add Speaker locations as shown on ATTACHMENT – A, sheet 3 of 5.

#### SHEET E1.4 LEVEL1 TELECOMMUNICATIONS + PUBLIC ADDRESS PLAN

1. Add Speaker locations as shown on ATTACHMENT – A, sheet 3 of 5.

#### **END OF ADDENDUM NO.2**

KEYED NOTES: THIS SHEET ONLY

(5) ALL EQUIPMENT ASSOCIATED WITH THE PUBLIC ADDRESS SYSTEM, INCLUDING SPEAKERS, SHALL BE FURNISHED, INSTALLED, CABLED AND CONNECTED BY THE OWNER. BACK BOXES FOR SPEAKERS SHALL BE FURNISHED BY THE OWNER FOR INSTALLATION BY CONTRACTOR. CONTRACTOR SHALL PROVIDE CONDUIT ROUGH—IN AS NOTED.

6 ALL EXPOSED CONDUIT SHALL BE RUN PARALLEL TO WALLS AND EXPOSED STRUCTURAL MEMBERS. CONDUIT RUN AT AN ANGLE TO WALLS AND STRUCTURAL MEMBERS SHALL NOT BE ACCEPTABLE. EXPOSED CONDUIT INSTALLATION SHALL BE SUBJECT TO ARCHITECT'S

7) 1" CONDUIT WITH PULLSTRING.

8) 1" conduit with pullstring, extend to operations room  $\fbox{101}$  . Terminate as and where directed by the owner, verify prior to rough—in.

(1) FURNISH AND INSTALL OUTLET BOX FOR VOLUME CONTROL AS DIRECTED BY THE OWNER.