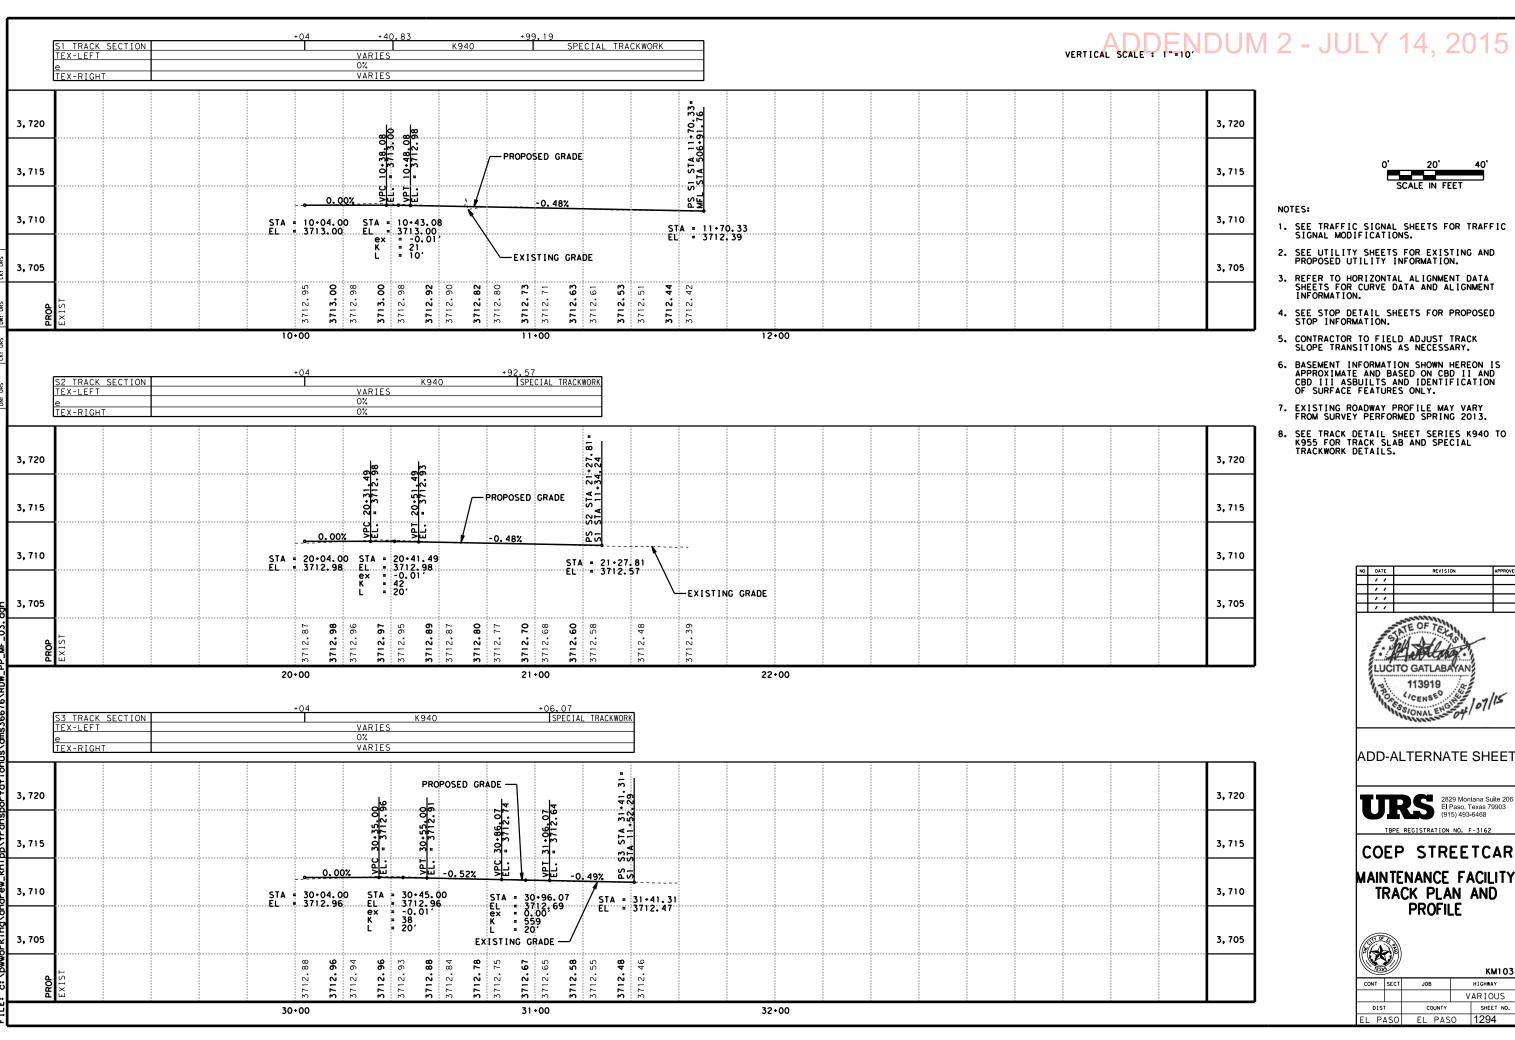

LUCITO GATLABAYAN CENSES OF 107/15

ADD-ALTERNATE SHEET

COEP STREETCAR

## MAINTENANCE FACILITY TRACK PLAN AND **PROFILE**

JOB

CONT SECT

KM102 VARIOUS EL PASO EL PASO 1293

- SEE TRAFFIC SIGNAL SHEETS FOR TRAFFIC SIGNAL MODIFICATIONS.
- 2. SEE UTILITY SHEETS FOR EXISTING AND PROPOSED UTILITY INFORMATION.
- 3. REFER TO HORIZONTAL ALIGNMENT DATA SHEETS FOR CURVE DATA AND ALIGNMENT INFORMATION.
- 4. SEE STOP DETAIL SHEETS FOR PROPOSED STOP INFORMATION.
- 5. CONTRACTOR TO FIELD ADJUST TRACK SLOPE TRANSITIONS AS NECESSARY.
- 6. BASEMENT INFORMATION SHOWN HEREON IS APPROXIMATE AND BASED ON CBD II AND CBD III ASBUILTS AND IDENTIFICATION OF SURFACE FEATURES ONLY.
- 7. EXISTING ROADWAY PROFILE MAY VARY FROM SURVEY PERFORMED SPRING 2013.
- 8. SEE TRACK DETAIL SHEET SERIES K940 TO K955 FOR TRACK SLAB AND SPECIAL TRACKWORK DETAILS.

ADD-ALTERNATE SHEET

TBPE REGISTRATION NO. F-3162

COEP STREETCAR MAINTENANCE FACILITY TRACK PLAN AND **PROFILE** 

KM103

|      |    | _      |     |     |           | KINITOS |
|------|----|--------|-----|-----|-----------|---------|
| co   | NT | SECT   | JOE | 3   |           | HIGHWAY |
|      |    |        |     |     | ٧         | ARIOUS  |
| DIST |    | COUNTY |     |     | SHEET NO. |         |
| Εī   | P/ | SO     | EI  | DAG |           | 120/    |