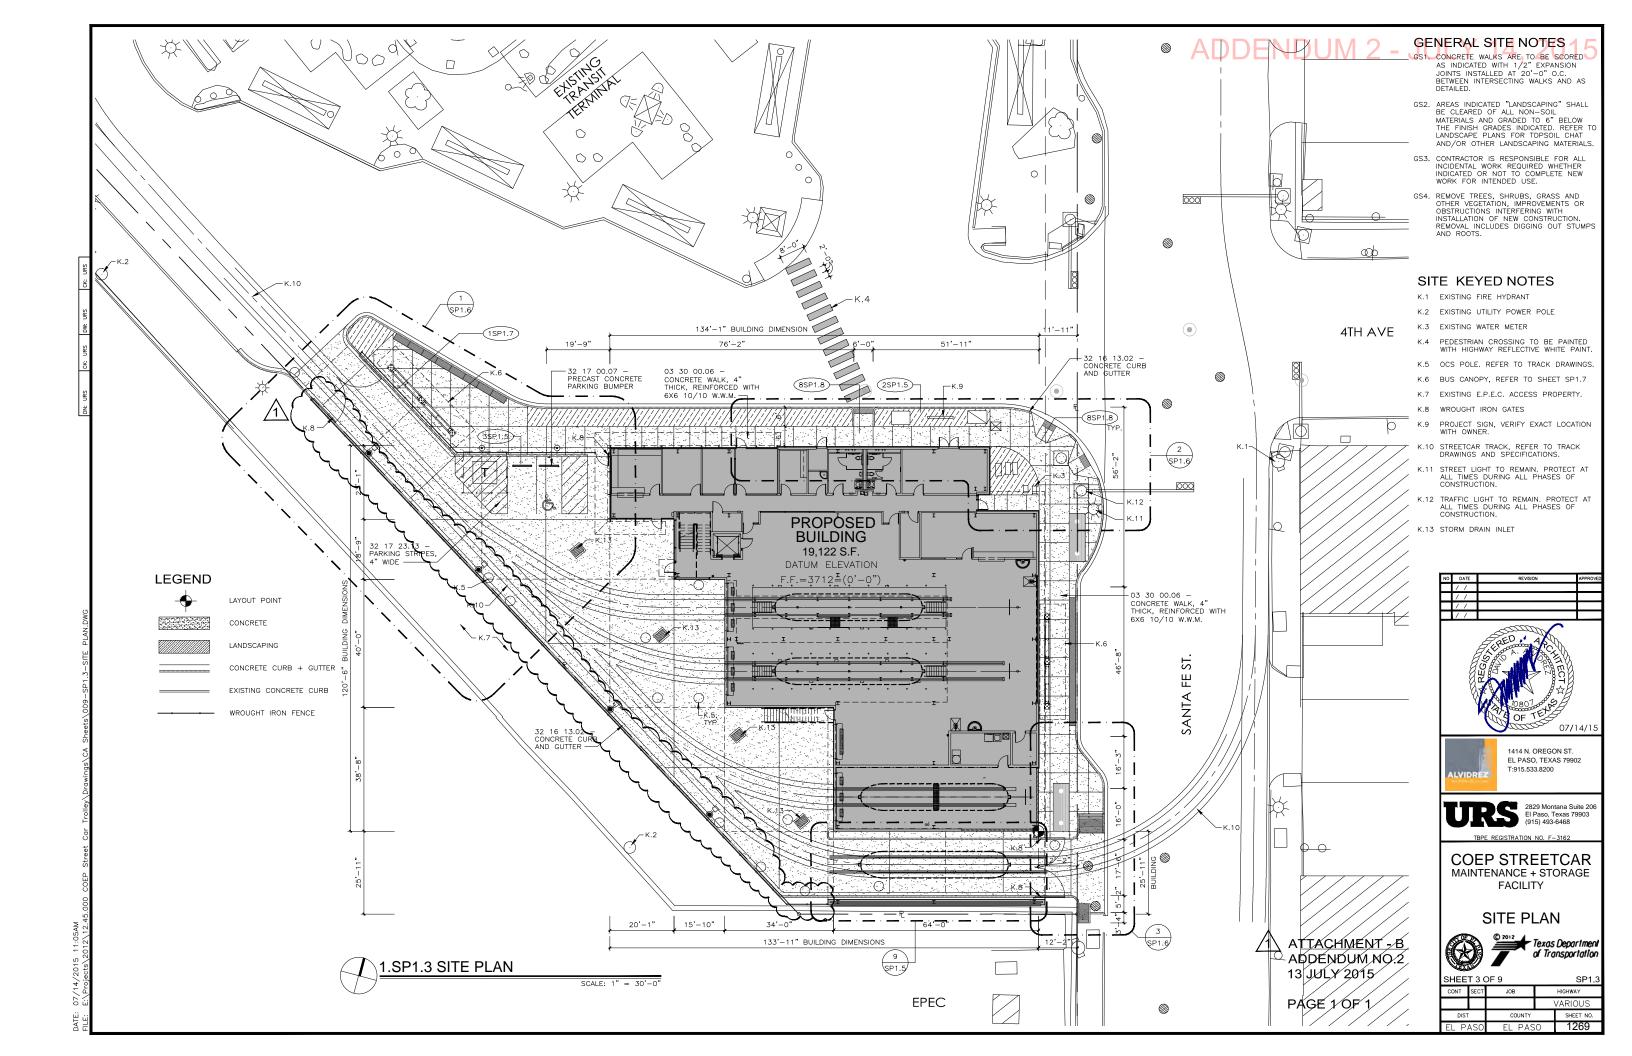

#### **SHEET SP1.3 SITE PLAN**

 Add wrought iron fence behind concrete curb along west curb (parallel to EPECo rock wall). Refer to ATTACHMEN - B. 318 feet of Wrought Iron Fence plus gates.