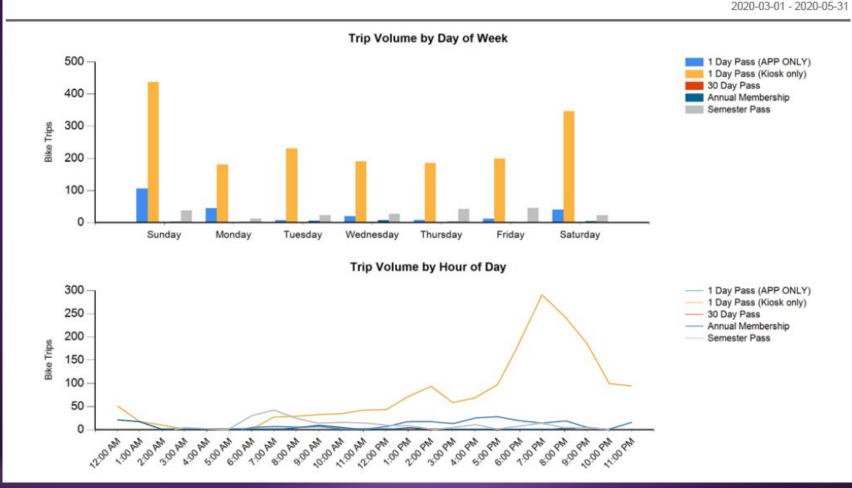

### SunCycle Performance Report 3rd Quarter of 2020

Member Trip Activity Summary

El Paso B-cycle 2020-03-01 - 2020-05-31

| User<br>Type | Membership Type        | Checkout<br>Date | Bike Trips | User Count | Bikes Used |
|--------------|------------------------|------------------|------------|------------|------------|
| Casual       | 1 Day Pass (APP ONL    | 237              | 73         | 75         |            |
|              | 1 Day Pass (Kiosk only | 1,767            | 655        | 145        |            |
|              | Semester Pass          | 209              | 3          | 63         |            |
|              |                        |                  | 2,213      | 731        | 146        |
| Member       | 30 Day Pass            |                  | 9          | 3          | 7          |
|              | Annual Membership      |                  | 26         | 6          | 14         |
|              |                        |                  | 35         | 9          | 17         |
| Total        |                        |                  | 2,248      | 739        | 146        |

### SunCycle Performance Report 3rd Quarter of 2020

El Paso B-cycle

Member Trip Activity Summary