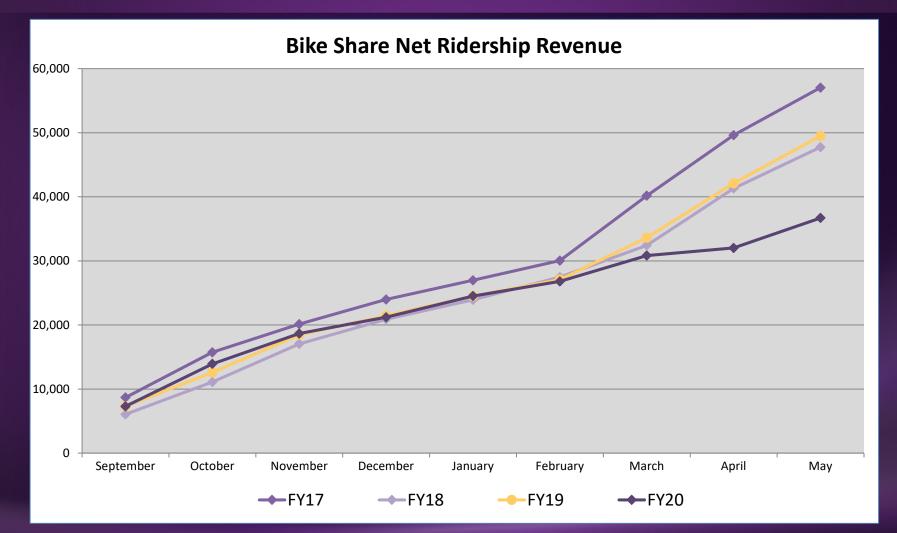

| 2,912                  |
|              |                         |         |                  | 35         | 736                   | 21                  | 103                 | 97                   | 4,089                  |
| Total        |                         |         |                  | 2,248      | 117,042               | 52                  | 11,594              | 11,001               | 462,403                |

### SunCycle Performance Report 3rd Quarter of 2020



El Paso B-cycle

Member Trip Activity Summary



## SunCycle Performance Report Financial Activity through FY20, Q3



 Revenue
 Expenses

 FY20 Q3
 \$9,893
 \$43,751

 FY20 Year-to-date
 \$36,703
 \$142,430

 Program Lifetime
 \$1,729,762
 \$1,558,442

Remaining Funds \$171,340

# SunCycle Ridership Revenue





#### **Questions?**



Camino Real Regional Mobility Authority 801 Texas Avenue El Paso, Texas 79901 (915) 212-1072 info@crrma.org www.crrma.org