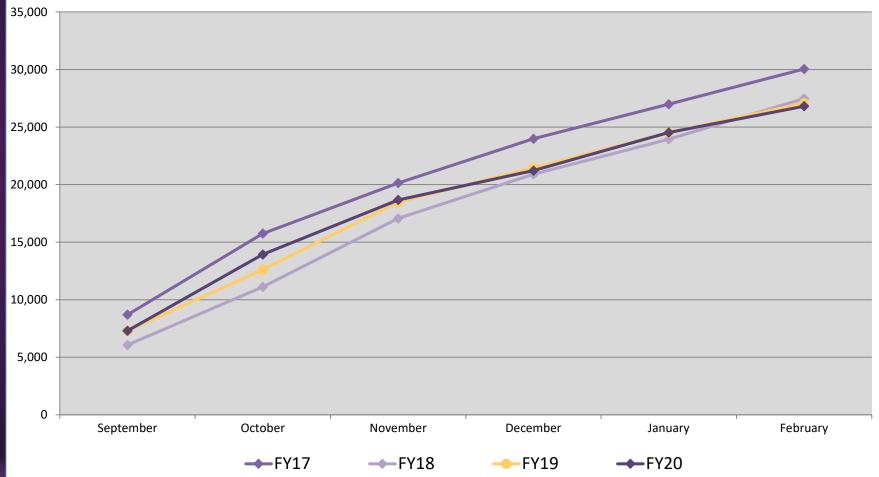

## SunCycle Performance Report Summary of Activity

|                        | FY2016    | FY2017    | FY2018    | FY2019    | FY20<br>Q1 | FY20<br>Q2 | ALL YEARS  |
|------------------------|-----------|-----------|-----------|-----------|------------|------------|------------|
| Rides Taken            | 12,062    | 18,449    | 15,250    | 15,673    | 3,642      | 1,793      | 66,869     |
| Total Rides (Minutes)  | 521,059   | 788,425   | 676,631   | 662,863   | 166,999    | 90,072     | 2,906,049  |
| Total Rides (Miles)    | 63,156    | 95,522    | 78,484    | 74,145    | 18,621     | 9,251      | 339,179    |
|                        |           |           |           |           |            |            |            |
| Average Ride (Minutes) | 43.20     | 42.74     | 44.37     | 42.29     | 45.85      | 50.24      | 44.78      |
| Average Ride (Miles)   | 5.24      | 5.18      | 5.15      | 4.73      | 5.11       | 5.16       | 5.09       |
|                        |           |           |           |           |            |            |            |
| Carbon Offset (Pounds) | 59,712    | 90,317    | 74,198    | 70,701    | 15,769     | 15,769     | 326,466    |
| Calories Burned        | 2,514,378 | 3,802,829 | 3,124,341 | 2,963,577 | 661,059    | 661,059    | 13,727,243 |

# SunCycle Performance Report Program Highlights

- FY20 Q2 ridership exceeded FY19 Q2 by 12%
- Activity in December, January, and February the same month from the prior year with February showing strong outperformance (626 trips vs. 490 last year)
- Peak hours for bike rides expanded into the afternoon. Evenings remain busy but afternoons are a larger percentage of rides than in the past
- San Jacinto continues to be our busiest station, connecting customers to other stations throughout the system
- Added a small station at Mission Hills Park during January and it is already a strong performer connecting with Madeline Park, Kern Place, and Oregon and University.
- Usage of the Bcycle app continues to rise; 12% of day passes were booked using the app compared to 9% last quarter and 6% two quarters ago