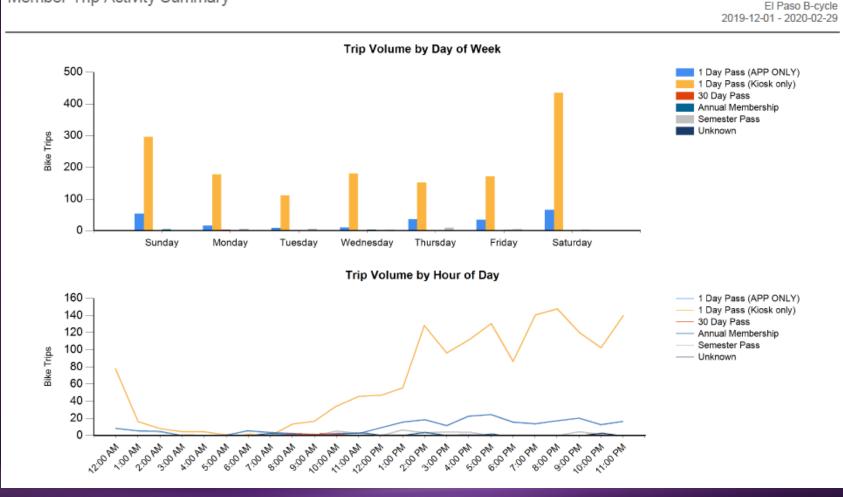

# SunCycle Performance Report Program Highlights

- FY20 Q2 ridership exceeded FY19 Q2 by 12%
- Activity in December, January, and February the same month from the prior year with February showing strong outperformance (626 trips vs. 490 last year)
- Peak hours for bike rides expanded into the afternoon. Evenings remain busy but afternoons are a larger percentage of rides than in the past
- San Jacinto continues to be our busiest station, connecting customers to other stations throughout the system
- Added a small station at Mission Hills Park during January and it is already a strong performer connecting with Madeline Park, Kern Place, and Oregon and University.
- Usage of the Bcycle app continues to rise; 12% of day passes were booked using the app compared to 9% last quarter and 6% two quarters ago

## SunCycle Performance Report 2nd Quarter of 2020

Member Trip Activity Summary

El Paso B-cycle 2019-12-01 - 2020-02-29

| User<br>Type | Membership Type        | Checkout<br>Date | Bike Trips | User Count | Bikes Used |
|--------------|------------------------|------------------|------------|------------|------------|
| Casual       | 1 Day Pass (APP ONL    | 224              | 91         | 64         |            |
|              | 1 Day Pass (Kiosk only | 1,522            | 716        | 130        |            |
|              | Semester Pass          | 31               | 2          | 19         |            |
|              | Unknown                | 2                | 1          | 2          |            |
|              |                        |                  | 1,779      | 809        | 131        |
| Member       | 30 Day Pass            | 3                | 1          | 3          |            |
|              | Annual Membership      | 11               | 4          | 6          |            |
|              |                        |                  | 14         | 5          | 9          |
| Total        |                        |                  | 1,793      | 814        | 131        |

| User<br>Type | Membership Type         | GPSData | Checkout<br>Date | Bike Trips | Total<br>Duratio<br>n | Avg<br>Duratio<br>n | Distance<br>(miles) | Est Carbon<br>Offset | Est Calories<br>Burned |
|--------------|-------------------------|---------|------------------|------------|-----------------------|---------------------|---------------------|----------------------|------------------------|
| Casual       | Unknown                 |         |                  | 2          | 555                   | 278                 | 18                  | 17                   | 725                    |
|              |                         |         |                  | 2          | 555                   | 278                 | 18                  | 17                   | 725                    |
| Casual       | 1 Day Pass (APP ONLY)   |         |                  | 224        | 9,022                 | 40                  | 984                 | 934                  | 39,236                 |
|              | 1 Day Pass (Kiosk only) |         |                  | 1,522      | 79,032                | 52                  | 8,114               | 7,698                | 323,643                |
|              | Semester Pass           |         |                  | 31         | 1,072                 | 35                  | 87                  | 83                   | 3,470                  |
|              |                         |         |                  | 1,777      | 89,126                | 50                  | 9,185               | 8,714                | 366,349                |
| Member       | 30 Day Pass             |         |                  | 3          | 90                    | 30                  | 14                  | 13                   | 539                    |
|              | Annual Membership       |         |                  | 11         | 301                   | 27                  | 34                  | 32                   | 1,363                  |
|              |                         |         |                  | 14         | 391                   | 28                  | 48                  | 45                   | 1,902                  |
| Total        |                         |         |                  | 1,793      | 90,072                | 50                  | 9,251               | 8,777                | 368,976                |

## SunCycle Performance Report 2nd Quarter of 2020

## SunCycle Performance Report 2nd Quarter of 2020

Member Trip Activity Summary