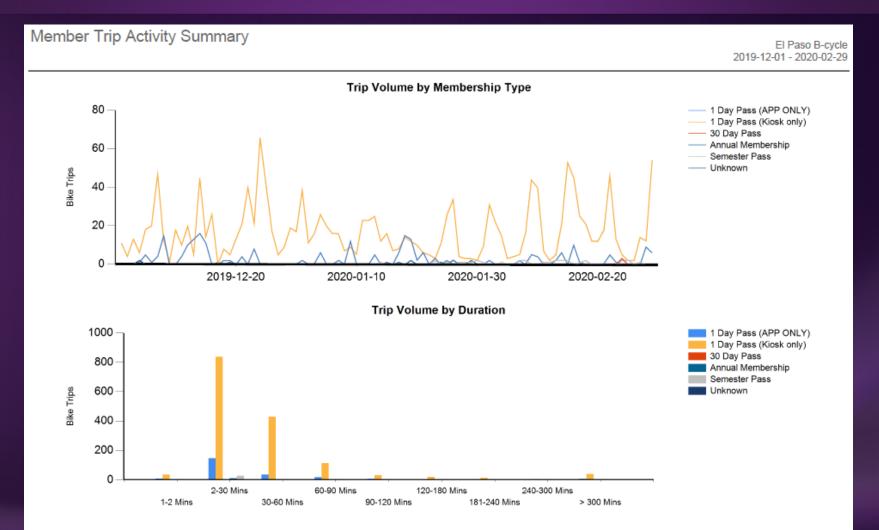

## SunCycle Performance Report 2nd Quarter of 2020

Member Trip Activity Summary

El Paso B-cycle 2019-12-01 - 2020-02-29

| User<br>Type | Membership Type        | Checkout<br>Date | Bike Trips | User Count | Bikes Used |
|--------------|------------------------|------------------|------------|------------|------------|
| Casual       | 1 Day Pass (APP ONL    | 224              | 91         | 64         |            |
|              | 1 Day Pass (Kiosk only | 1,522            | 716        | 130        |            |
|              | Semester Pass          | 31               | 2          | 19         |            |
|              | Unknown                | 2                | 1          | 2          |            |
|              |                        |                  | 1,779      | 809        | 131        |
| Member       | 30 Day Pass            | 3                | 1          | 3          |            |
|              | Annual Membership      | 11               | 4          | 6          |            |
|              |                        |                  | 14         | 5          | 9          |
| Total        |                        |                  | 1,793      | 814        | 131        |

| User<br>Type | Membership Type         | GPSData | Checkout<br>Date | Bike Trips | Total<br>Duratio<br>n | Avg<br>Duratio<br>n | Distance<br>(miles) | Est Carbon<br>Offset | Est Calories<br>Burned |
|--------------|-------------------------|---------|------------------|------------|-----------------------|---------------------|---------------------|----------------------|------------------------|
| Casual       | Unknown                 |         |                  | 2          | 555                   | 278                 | 18                  | 17                   | 725                    |
|              |                         |         |                  | 2          | 555                   | 278                 | 18                  | 17                   | 725                    |
| Casual       | 1 Day Pass (APP ONLY)   |         |                  | 224        | 9,022                 | 40                  | 984                 | 934                  | 39,236                 |
|              | 1 Day Pass (Kiosk only) |         |                  | 1,522      | 79,032                | 52                  | 8,114               | 7,698                | 323,643                |
|              | Semester Pass           |         |                  | 31         | 1,072                 | 35                  | 87                  | 83                   | 3,470                  |
|              |                         |         |                  | 1,777      | 89,126                | 50                  | 9,185               | 8,714                | 366,349                |
| Member       | 30 Day Pass             |         |                  | 3          | 90                    | 30                  | 14                  | 13                   | 539                    |
|              | Annual Membership       |         |                  | 11         | 301                   | 27                  | 34                  | 32                   | 1,363                  |
|              |                         |         |                  | 14         | 391                   | 28                  | 48                  | 45                   | 1,902                  |
| Total        |                         |         |                  | 1,793      | 90,072                | 50                  | 9,251               | 8,777                | 368,976                |

## SunCycle Performance Report 2nd Quarter of 2020

## SunCycle Performance Report 2nd Quarter of 2020

Member Trip Activity Summary