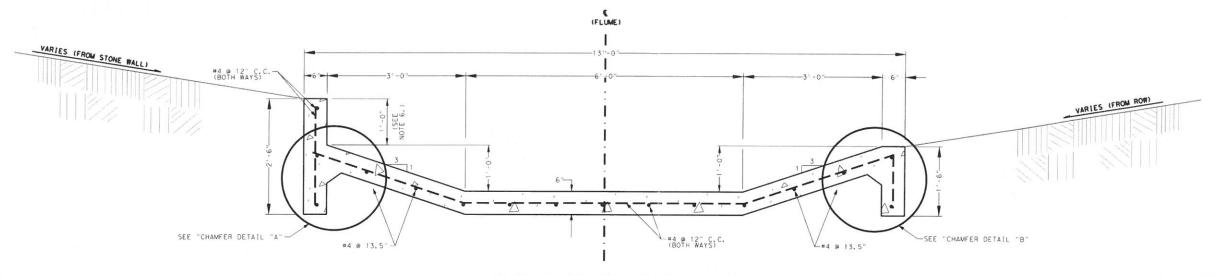

|      |      | ESTIMATED QUANTITIES                  |      |      |
|------|------|---------------------------------------|------|------|
| ITEM | CODE | DESCRIPTIONS                          | UNIT | QTY  |
| 110  | 6003 | EXCAVATION (SPECIAL)                  | CY   | 25   |
| 132  | 6002 | EMBANKMENT (FINAL) (DENS CONT) (TY A) | CY   | 3298 |
| 420  | 6002 | CL A CONC (MISC)                      | CY   | 59   |