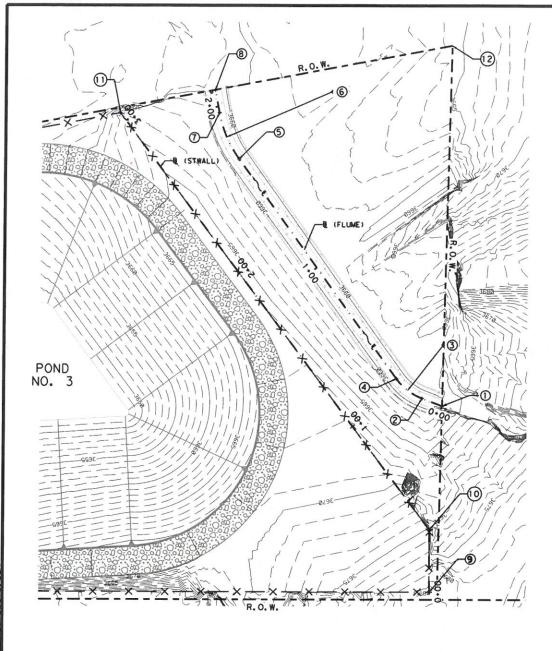

\$6,447.95

0+00

|            | XII.               |                | FLUME SPOT EL | EVATIONS      |                   |                |
|------------|--------------------|----------------|---------------|---------------|-------------------|----------------|
| SPOT<br>ID | STATION<br>(FLUME) | OFFSET<br>(FT) | COORDINATE    | COORDINATE    | ELEVATION<br>(FT) | RADIUS<br>(FT) |
| 1          | 0.00.00            | 0.00 LT        | 450506.9336   | 10627783.4792 | 3660.00           | -              |
| 2          | 0+11.20            | 0.00 LT        | 450495.8799   | 10627781.6975 | 3659.55           | -              |
| 3          | 0+25.08            | 30.00 LT       | 450491.1060   | 10627811.3152 | -                 | 30             |
| 4          | 0+28.32            | 0.00 LT        | 450479.1183   | 10627783.8144 | 3659.52           | -              |
| 5          | 1+70.13            | 0.00 LT        | 450349.1212   | 10627840.4806 | 3659.25           | -              |
| 6          | 1+92.12            | 60.00 LT       | 450373.0966   | 10627895.4822 | - 1               | 60             |
| 7          | 1+96.68            | 0.00 LT        | 450327.8828   | 10627856.0397 | 3659.20           | -              |
| 8          | 2+08.86            | 0.00 LT        | 450319.8721   | 10627865.2225 | 3659.18           | -              |

|            | PROPOSED            | GROUND A       | LONG STONE WAL | L SPOT ELEVATI | ONS               |
|------------|---------------------|----------------|----------------|----------------|-------------------|
| SPOT<br>ID | STATION<br>(STWALL) | OFFSET<br>(FT) | COORDINATE     | COORDINATE     | ELEVATION<br>(FT) |
| 9          | 0+00.00             | 0.00 LT        | 450551.0994    | 10627696.5437  | 3680.00           |
| 10         | 0+32.63             | 0.00 LT        | 450534.4460    | 10627724.6008  | 3675.08           |
| 11         | 3+04.94             | 0.00 LT        | 450283.3686    | 10627829.7416  | 3663.00           |

|            |                    | MISCELLA       | NEOUS SPOT EL | EVATIONS      |                   |
|------------|--------------------|----------------|---------------|---------------|-------------------|
| SPOT<br>ID | STATION<br>(FLUME) | OFFSET<br>(FT) | COORDINATE    | COORDINATE    | ELEVATION<br>(FT) |
| 12         | 1+52.90            | 124.68         | 450414.7371   | 10627947.8863 | 3664.37           |

1+00

|           | LLOWE | WALL TRANS | 111043 |      |          |
|-----------|-------|------------|--------|------|----------|
| BEGIN AND | END S | STATIONING | FLUME  | WALL | HE I GH1 |
| 0+00.00   | то    | 0+11.00    | 0      | ТО   | 1        |
| 0+11.00   | TO    | 0+28.00    |        | 1    |          |
| 0+28,00   | то    | 0+50.00    | 1      | ТО   | 0        |
| 0+50.00   | то    | 1+50.00    |        | 0    |          |
| 1+50.00   | то    | 1+70.00    | 0      | TO   | 1        |
| 1+70.00   | TO    | 2.00.00    |        | 1    |          |
| 2+00.00   | TO    | 2+08.86    | 1      | TO   | 0        |