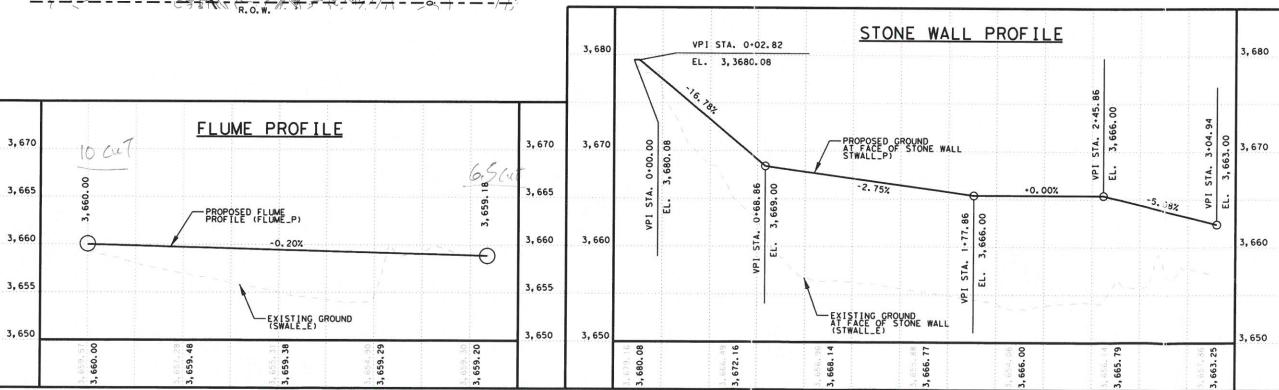

\$6,447.95

0+00

|            | XII.               |                | FLUME SPOT EL | EVATIONS      |                   |                |
|------------|--------------------|----------------|---------------|---------------|-------------------|----------------|
| SPOT<br>ID | STATION<br>(FLUME) | OFFSET<br>(FT) | COORDINATE    | COORDINATE    | ELEVATION<br>(FT) | RADIUS<br>(FT) |
| 1          | 0.00.00            | 0.00 LT        | 450506.9336   | 10627783.4792 | 3660.00           | -              |
| 2          | 0+11.20            | 0.00 LT        | 450495.8799   | 10627781.6975 | 3659.55           | -              |
| 3          | 0+25.08            | 30.00 LT       | 450491.1060   | 10627811.3152 | -                 | 30             |
| 4          | 0+28.32            | 0.00 LT        | 450479.1183   | 10627783.8144 | 3659.52           | -              |
| 5          | 1+70.13            | 0.00 LT        | 450349.1212   | 10627840.4806 | 3659.25           | -              |
| 6          | 1+92.12            | 60.00 LT       | 450373.0966   | 10627895.4822 | - 1               | 60             |
| 7          | 1+96.68            | 0.00 LT        | 450327.8828   | 10627856.0397 | 3659.20           | -              |
| 8          | 2+08.86            | 0.00 LT        | 450319.8721   | 10627865.2225 | 3659.18           | -              |

|            | PROPOSED            | GROUND A       | LONG STONE WAL | L SPOT ELEVATI | ONS               |
|------------|---------------------|----------------|----------------|----------------|-------------------|
| SPOT<br>ID | STATION<br>(STWALL) | OFFSET<br>(FT) | COORDINATE     | COORDINATE     | ELEVATION<br>(FT) |
| 9          | 0+00.00             | 0.00 LT        | 450551.0994    | 10627696.5437  | 3680.00           |
| 10         | 0+32.63             | 0.00 LT        | 450534.4460    | 10627724.6008  | 3675.08           |
| 11         | 3+04.94             | 0.00 LT        | 450283.3686    | 10627829.7416  | 3663.00           |