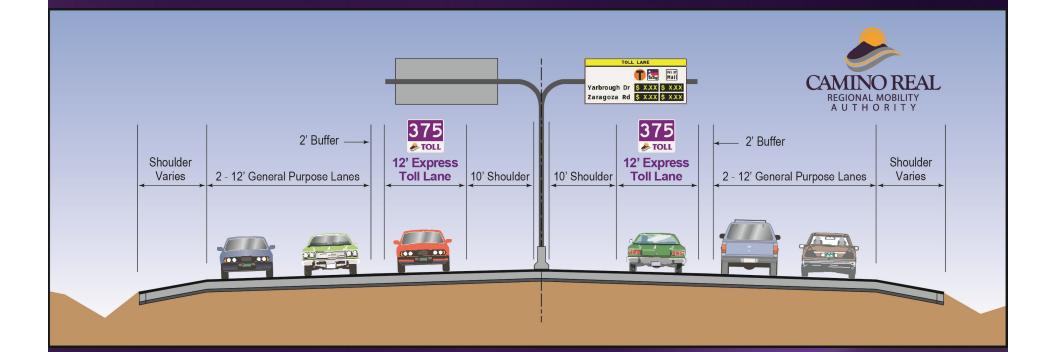

#### César Chávez Express Toll Lanes

- Single express toll lane adjacent to two general purpose lanes in each direction from US 54 to Zaragoza
- Base rate \$0.10/mile; Minimum toll \$0.40
- Time of day pricing
- All Electronic Toll Collection System
- Two Payment Options for Use of the Express Toll Lanes:
  - TollTag Transponders (NTTA Back-Office Services)
  - Pay-By-Mail (CTRMA Back-Office Services)