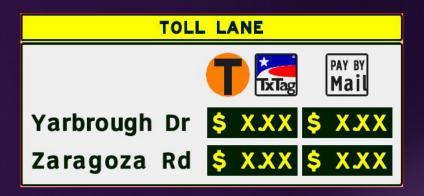

## Payment Option – Pay-By-Mail

- Pay by Mail
  - CTRMA Back-Office Services
  - Customer Uses Express Toll Lane
  - CTRMA Identifies Vehicle Owner
  - CTRMA Sends Invoice to Owner
  - CTRMA Collects Toll for CRRMA
- Pay-By-Mail Costs
  - Pay-By-Mail Rate is \$0.20/mile
  - Pay-By-Mail Adds \$1.00 Fee

#### Payment Option – Pay-By-Mail

- Pay-By-Mail Payment Options
  - Online <u>www.paycaminorealtoll.com</u>
  - Phone (800) 736-2605
  - Retail Locations Cash
- Reason for Retail Cash Locations
  - Customer Preference for Retail
  - Convenience for Cash Customers