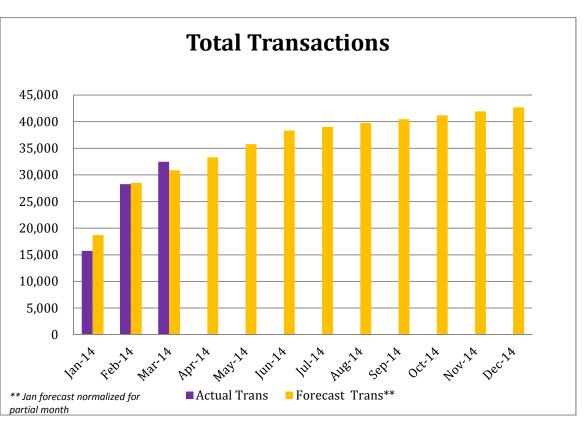

Below, you will find a table that summarizes the performance metrics found graphically on the following pages. However, as noted above, the facility has only been in operation since January 10, 2014. Accordingly, the data set used for this report is quite small and should not be relied upon to attempt to identify trends. Rather, the information contained herein should be considered a snapshot in time for a new facility currently in its ramp up period.

A representative of the CRRMA's general engineering consultant will present this information in greater detail during the Board meeting and will be available for questions.

| Month    | Tags   | Accounts | ounts        |     |               | PBM          |     |               | Total<br>Expected |  |
|----------|--------|----------|--------------|-----|---------------|--------------|-----|---------------|-------------------|--|
|          | Issued | Created  | Transactions | Ехр | ected Revenue | Transactions | Ехр | ected Revenue | Revenues          |  |
| January* | 471    | 294      | 2,845        | \$  | 1,184.13      | 12,878       | \$  | 7,048.10      | \$ 8,232.24       |  |
| February | 117    | 89       | 6,329        | \$  | 2,632.58      | 21,926       | \$  | 12,010.12     | \$14,642.70       |  |
| March    | 94     | 73       | 7,459        | \$  | 3,106.20      | 25,001       | \$  | 13,708.62     | \$16,814.81       |  |
| TOTALS   | 682    | 456      | 16,633       | \$  | 6,922.91      | 59,805       | \$  | 32,766.84     | \$39,689.75       |  |