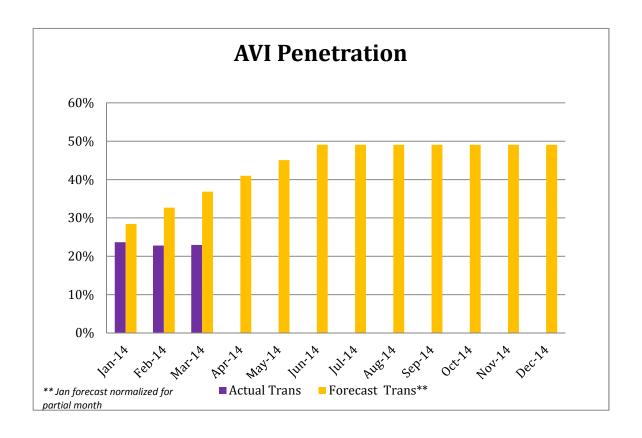

Below, you will find a table that summarizes the performance metrics found graphically on the following pages. However, as noted above, the facility has only been in operation since January 10, 2014. Accordingly, the data set used for this report is quite small and should not be relied upon to attempt to identify trends. Rather, the information contained herein should be considered a snapshot in time for a new facility currently in its ramp up period.

A representative of the CRRMA's general engineering consultant will present this information in greater detail during the Board meeting and will be available for questions.

| Month    | Tags   | Accounts | ounts        |     |               | PBM          |     |               | Total<br>Expected |  |
|----------|--------|----------|--------------|-----|---------------|--------------|-----|---------------|-------------------|--|
|          | Issued | Created  | Transactions | Ехр | ected Revenue | Transactions | Ехр | ected Revenue | Revenues          |  |
| January* | 471    | 294      | 2,845        | \$  | 1,184.13      | 12,878       | \$  | 7,048.10      | \$ 8,232.24       |  |
| February | 117    | 89       | 6,329        | \$  | 2,632.58      | 21,926       | \$  | 12,010.12     | \$14,642.70       |  |
| March    | 94     | 73       | 7,459        | \$  | 3,106.20      | 25,001       | \$  | 13,708.62     | \$16,814.81       |  |
| TOTALS   | 682    | 456      | 16,633       | \$  | 6,922.91      | 59,805       | \$  | 32,766.84     | \$39,689.75       |  |