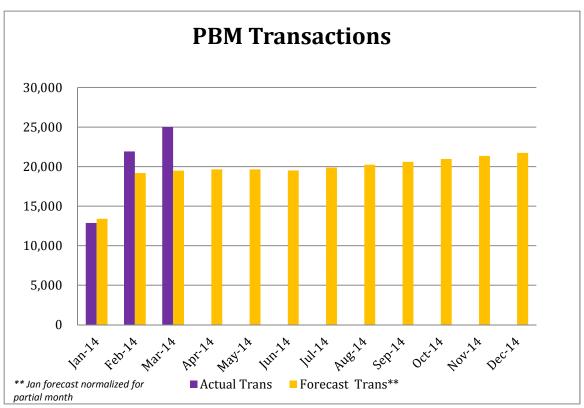

Below, you will find a table that summarizes the performance metrics found graphically on the following pages. However, as noted above, the facility has only been in operation since January 10, 2014. Accordingly, the data set used for this report is quite small and should not be relied upon to attempt to identify trends. Rather, the information contained herein should be considered a snapshot in time for a new facility currently in its ramp up period.

A representative of the CRRMA's general engineering consultant will present this information in greater detail during the Board meeting and will be available for questions.

| Month    | Tags   | Accounts | ounts        |     |               | PBM          |     |               | Total<br>Expected |  |
|----------|--------|----------|--------------|-----|---------------|--------------|-----|---------------|-------------------|--|
|          | Issued | Created  | Transactions | Ехр | ected Revenue | Transactions | Ехр | ected Revenue | Revenues          |  |
| January* | 471    | 294      | 2,845        | \$  | 1,184.13      | 12,878       | \$  | 7,048.10      | \$ 8,232.24       |  |
| February | 117    | 89       | 6,329        | \$  | 2,632.58      | 21,926       | \$  | 12,010.12     | \$14,642.70       |  |
| March    | 94     | 73       | 7,459        | \$  | 3,106.20      | 25,001       | \$  | 13,708.62     | \$16,814.81       |  |
| TOTALS   | 682    | 456      | 16,633       | \$  | 6,922.91      | 59,805       | \$  | 32,766.84     | \$39,689.75       |  |