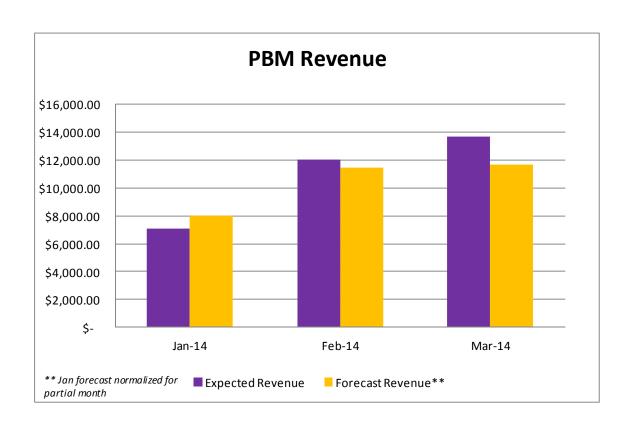

Below, you will find a table that summarizes the performance metrics found graphically on the following pages. However, as noted above, the facility has only been in operation since January 10, 2014. Accordingly, the data set used for this report is quite small and should not be relied upon to attempt to identify trends. Rather, the information contained herein should be considered a snapshot in time for a new facility currently in its ramp up period.

A representative of the CRRMA's general engineering consultant will present this information in greater detail during the Board meeting and will be available for questions.

| Month    | Tags   | Accounts | ounts        |     |               | PBM          |     |               | Total<br>Expected |  |
|----------|--------|----------|--------------|-----|---------------|--------------|-----|---------------|-------------------|--|
|          | Issued | Created  | Transactions | Ехр | ected Revenue | Transactions | Ехр | ected Revenue | Revenues          |  |
| January* | 471    | 294      | 2,845        | \$  | 1,184.13      | 12,878       | \$  | 7,048.10      | \$ 8,232.24       |  |
| February | 117    | 89       | 6,329        | \$  | 2,632.58      | 21,926       | \$  | 12,010.12     | \$14,642.70       |  |
| March    | 94     | 73       | 7,459        | \$  | 3,106.20      | 25,001       | \$  | 13,708.62     | \$16,814.81       |  |
| TOTALS   | 682    | 456      | 16,633       | \$  | 6,922.91      | 59,805       | \$  | 32,766.84     | \$39,689.75       |  |