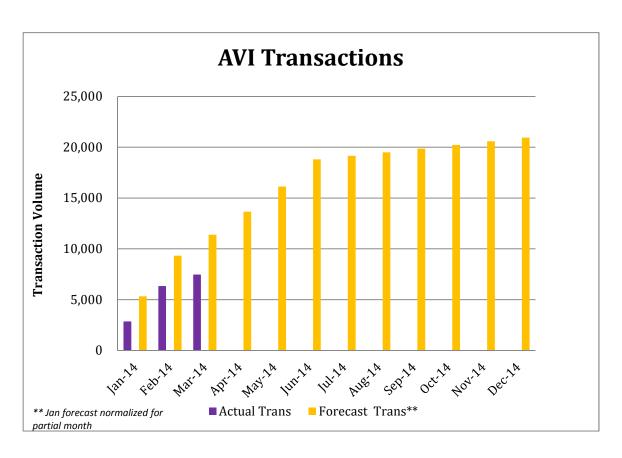

Below, you will find a table that summarizes the performance metrics found graphically on the following pages. However, as noted above, the facility has only been in operation since January 10, 2014. Accordingly, the data set used for this report is quite small and should not be relied upon to attempt to identify trends. Rather, the information contained herein should be considered a snapshot in time for a new facility currently in its ramp up period.

A representative of the CRRMA's general engineering consultant will present this information in greater detail during the Board meeting and will be available for questions.

| Month    | Tags   | Accounts | ounts        |     |               | PBM          |     |               | Total<br>Expected |  |
|----------|--------|----------|--------------|-----|---------------|--------------|-----|---------------|-------------------|--|
|          | Issued | Created  | Transactions | Ехр | ected Revenue | Transactions | Ехр | ected Revenue | Revenues          |  |
| January* | 471    | 294      | 2,845        | \$  | 1,184.13      | 12,878       | \$  | 7,048.10      | \$ 8,232.24       |  |
| February | 117    | 89       | 6,329        | \$  | 2,632.58      | 21,926       | \$  | 12,010.12     | \$14,642.70       |  |
| March    | 94     | 73       | 7,459        | \$  | 3,106.20      | 25,001       | \$  | 13,708.62     | \$16,814.81       |  |
| TOTALS   | 682    | 456      | 16,633       | \$  | 6,922.91      | 59,805       | \$  | 32,766.84     | \$39,689.75       |  |