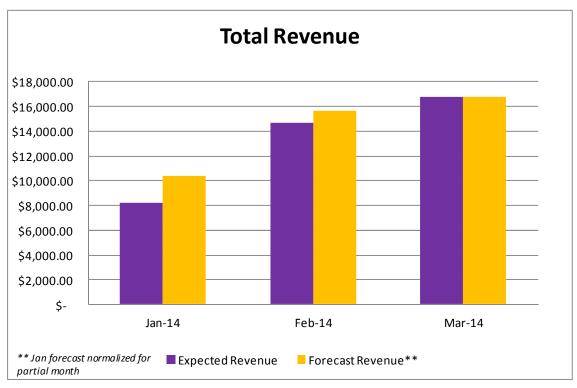

Below, you will find a table that summarizes the performance metrics found graphically on the following pages. However, as noted above, the facility has only been in operation since January 10, 2014. Accordingly, the data set used for this report is quite small and should not be relied upon to attempt to identify trends. Rather, the information contained herein should be considered a snapshot in time for a new facility currently in its ramp up period.

A representative of the CRRMA's general engineering consultant will present this information in greater detail during the Board meeting and will be available for questions.

| Month    | Tags   | Accounts | ounts        |     |               | PBM          |     |               | Total<br>Expected |  |
|----------|--------|----------|--------------|-----|---------------|--------------|-----|---------------|-------------------|--|
|          | Issued | Created  | Transactions | Ехр | ected Revenue | Transactions | Ехр | ected Revenue | Revenues          |  |
| January* | 471    | 294      | 2,845        | \$  | 1,184.13      | 12,878       | \$  | 7,048.10      | \$ 8,232.24       |  |
| February | 117    | 89       | 6,329        | \$  | 2,632.58      | 21,926       | \$  | 12,010.12     | \$14,642.70       |  |
| March    | 94     | 73       | 7,459        | \$  | 3,106.20      | 25,001       | \$  | 13,708.62     | \$16,814.81       |  |
| TOTALS   | 682    | 456      | 16,633       | \$  | 6,922.91      | 59,805       | \$  | 32,766.84     | \$39,689.75       |  |