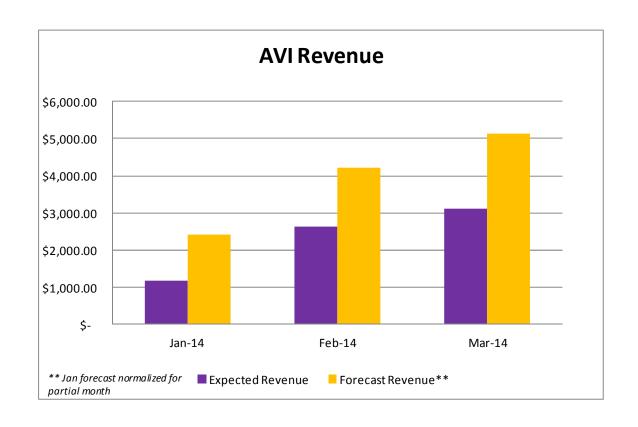

Below, you will find a table that summarizes the performance metrics found graphically on the following pages. However, as noted above, the facility has only been in operation since January 10, 2014. Accordingly, the data set used for this report is quite small and should not be relied upon to attempt to identify trends. Rather, the information contained herein should be considered a snapshot in time for a new facility currently in its ramp up period.

A representative of the CRRMA's general engineering consultant will present this information in greater detail during the Board meeting and will be available for questions.

| Month    | Tags   | Accounts | ounts        |     |               | PBM          |     |               | Total<br>Expected |  |
|----------|--------|----------|--------------|-----|---------------|--------------|-----|---------------|-------------------|--|
|          | Issued | Created  | Transactions | Ехр | ected Revenue | Transactions | Ехр | ected Revenue | Revenues          |  |
| January* | 471    | 294      | 2,845        | \$  | 1,184.13      | 12,878       | \$  | 7,048.10      | \$ 8,232.24       |  |
| February | 117    | 89       | 6,329        | \$  | 2,632.58      | 21,926       | \$  | 12,010.12     | \$14,642.70       |  |
| March    | 94     | 73       | 7,459        | \$  | 3,106.20      | 25,001       | \$  | 13,708.62     | \$16,814.81       |  |
| TOTALS   | 682    | 456      | 16,633       | \$  | 6,922.91      | 59,805       | \$  | 32,766.84     | \$39,689.75       |  |