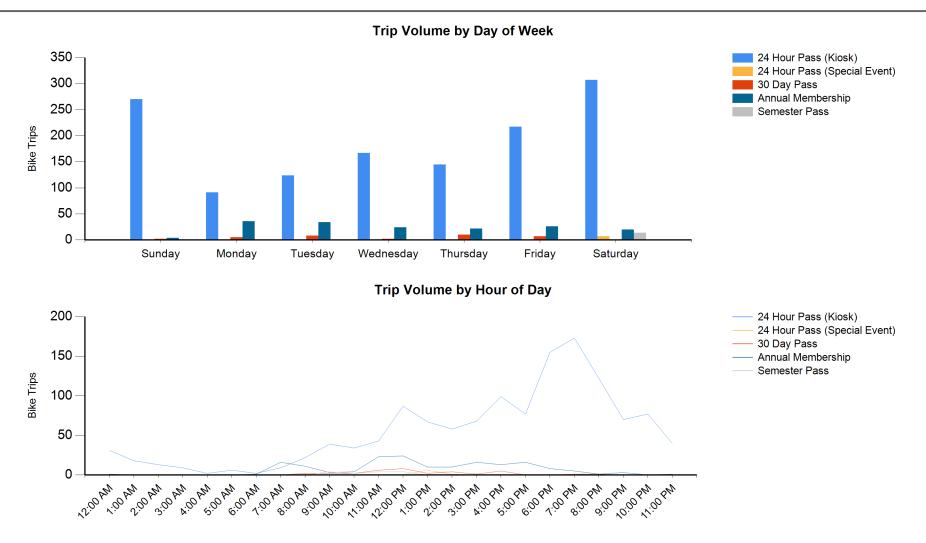

## Board Members.

This is the first performance report for the CRRMA's El Paso Bike Share Program – known locally as SunCycle. As you may recall, the SunCycle Program was launched on September 15, 2015 with eight (8) stations and eighty (80) bikes. The program map is attached, which illustrates the program's operational area. Following the map, three pages of data are provided, which include the detailed performance report for this first quarter of fiscal year 2016 (September 15, 2015 – November 30, 2015). The main highlights of such report include the following:

- Initial Reporting Period of September 15, 2015 November 30, 2015;
- 1,543 customer rides;
- 6,688 miles traveled;
- 6,315 carbon pounds offset; and
- 265,896 calories burned by riders.