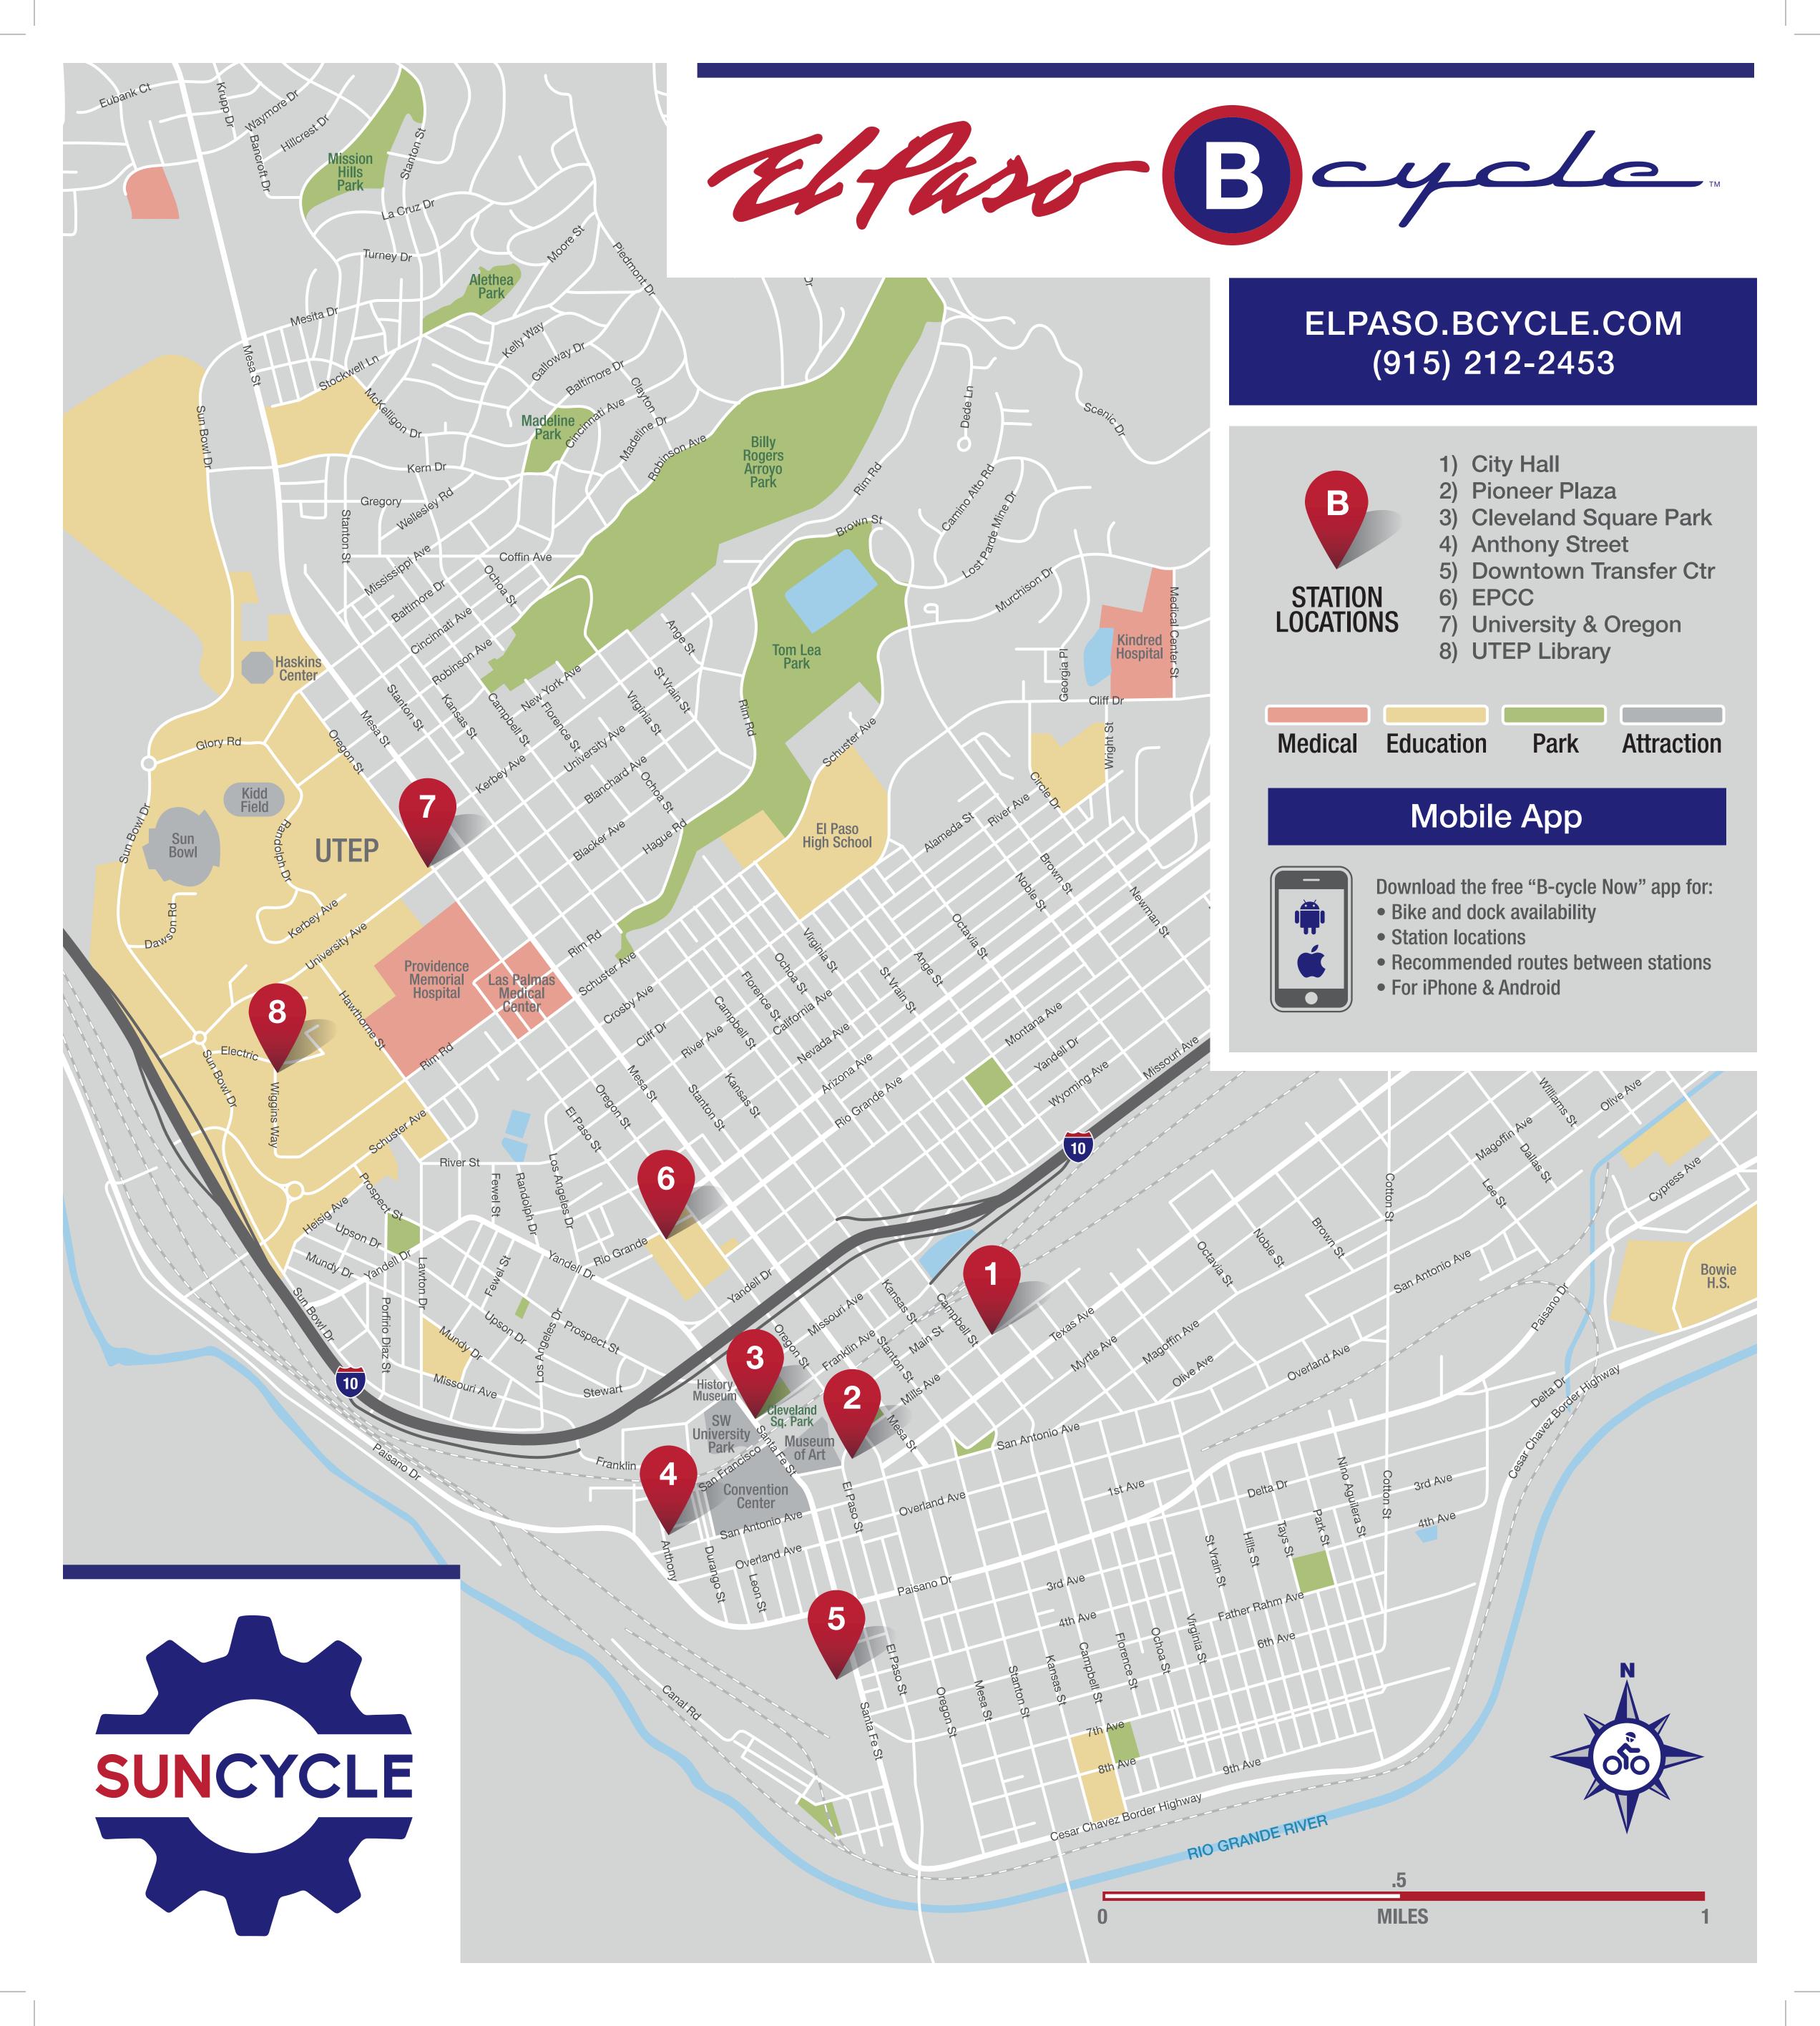

## Board Members.

This is the first performance report for the CRRMA's El Paso Bike Share Program – known locally as SunCycle. As you may recall, the SunCycle Program was launched on September 15, 2015 with eight (8) stations and eighty (80) bikes. The program map is attached, which illustrates the program's operational area. Following the map, three pages of data are provided, which include the detailed performance report for this first quarter of fiscal year 2016 (September 15, 2015 – November 30, 2015). The main highlights of such report include the following:

## Additional project details include:

- Pioneer Plaza Station most check outs
- Top 50 Routes
  - o Top 6 are roundtrips
  - o Pioneer, Cleveland, Anthony, Oregon, UTEP, City Hall
- Promotional Campaign Spring 2016
- Phase II expansion options currently under review