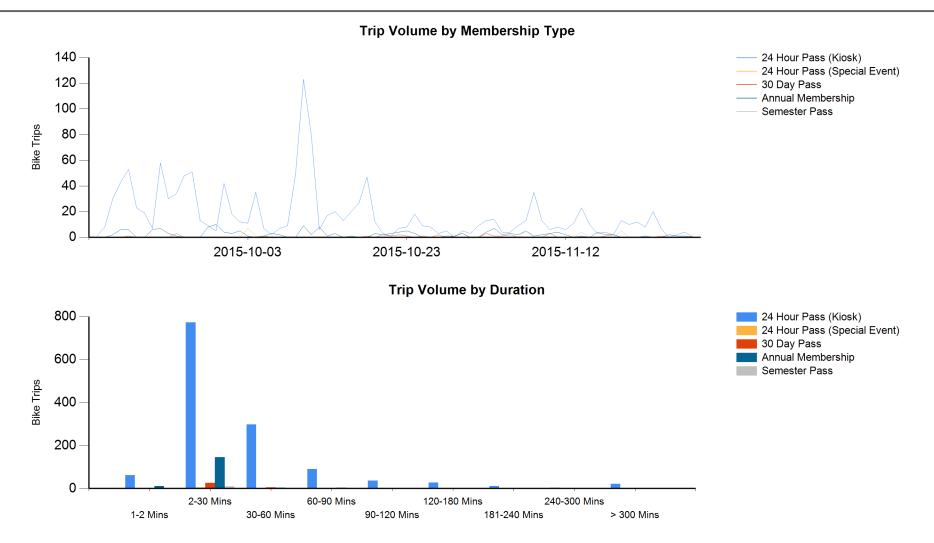

## Board Members.

This is the first performance report for the CRRMA's El Paso Bike Share Program – known locally as SunCycle. As you may recall, the SunCycle Program was launched on September 15, 2015 with eight (8) stations and eighty (80) bikes. The program map is attached, which illustrates the program's operational area. Following the map, three pages of data are provided, which include the detailed performance report for this first quarter of fiscal year 2016 (September 15, 2015 – November 30, 2015). The main highlights of such report include the following:

- Initial Reporting Period of September 15, 2015 November 30, 2015;
- 1,543 customer rides;
- 6,688 miles traveled;
- 6,315 carbon pounds offset; and
- 265,896 calories burned by riders.