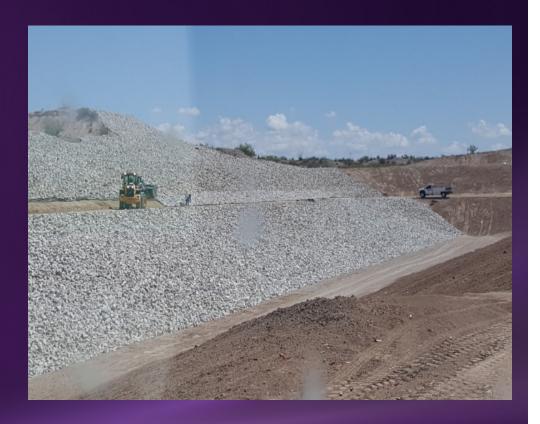

# Projects under Construction – Mission Ridge Boulevard

- Mission Ridge Blvd (from Pellicano to 1 mile south)
- CMD Endeavors, Inc. has had expenditures of \$1.4M (through March)
- 33% Time vs 28% Complete
- Completed placing 24" Waterline, Pond nearly completed, Working on storm sewer and roadway
- 3 Change Orders \$46,646
- Completion Winter 2017