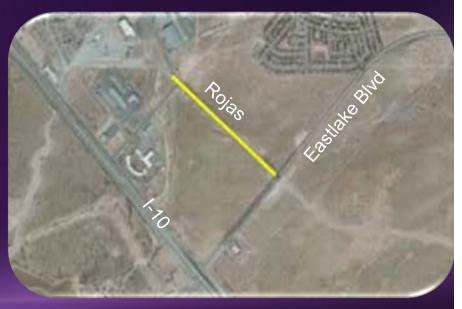

#### **Projects in Design:**

- **#09** Eastlake I (From I-10 to Darrington Rd.)
- #11 Eastlake 2 (From Darrington Rd. to Horizon Blvd)
- **#12** Rojas Dr. (From Bill Burnett Dr. to Eastlake Blvd.)
- **Vista Del Sol Dr. (From Loop 375 to Cherrington Dr.)**
- Darrington Rd. (From Eastlake to Pellicano)

# Projects in Design – Rojas Drive

- Widen Rojas to a 6 lane divided roadway from El Paso City limits to Eastlake Boulevard
- PS&E is approximately 98% complete
- Construction Estimate \$4.8M
- Anticipated Letting July 2016