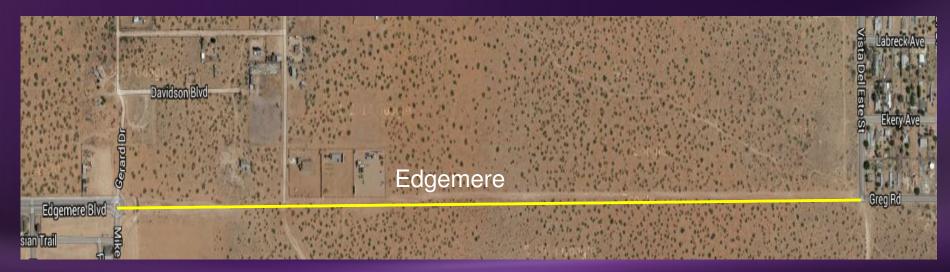

# **Projects Funded by CRRMA** – Greg/Edgemere Extension Project

- Greg/Edgemere Extension (Edgemere Blvd east 1.3Mi to Greg Rd)
- 4 lanes divided w/ bike lanes
- CRRMA to fund the construction via payment to County \$2.5M
- Interlocal Agreement Commissioners Court Agenda of 05/16/16
- Work to be done per a County Developer Participation Agreement