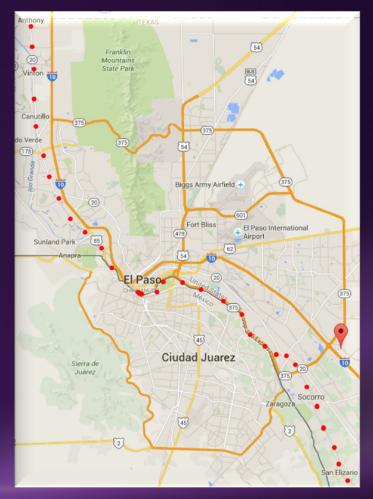

### 2013 CMP Project Map

Map No.

01

03

04

06

07

08

09

10

12

13 14

15

16

10 COLLECTO

-10/BORDER HI

IMPROVEMENTS

F10/FM 1110 BR

MESA PARK

DELTA OVERPA

EASTLAKE WID

OLD HUECO TA

EASTLAKE WID ROJAS WIDENIN

FM 1110 CONST

GREG/EDGEME

MANUEL F AGU

ARTERIAL 1

# 2013 El Paso County Comprehensive Mobility Plan

|                                      |                  |      | TEXAS             |
|--------------------------------------|------------------|------|-------------------|
| Project Name<br>DR DISTRIBUTOR LANES |                  |      | El Paso<br>County |
| TO AIRWAY RAMP<br>Is                 |                  |      |                   |
| 01 DIRECT CONNECTOR                  |                  |      |                   |
| RIDGE REPLACEMENT                    |                  |      |                   |
| OR DISTRIBUTOR LANES -               |                  |      |                   |
| ECT CONNECTORS                       |                  | 10   | 15                |
| ASS                                  |                  | 12/2 |                   |
| DENING PROJECT #9                    | A REAL PROPERTY. | 13   |                   |
| ANKS                                 |                  |      |                   |
| DENING PROJECT #11                   |                  |      | 161               |
| ING                                  |                  |      | L.                |
| TRUCTION/UPGRADE                     |                  | 1    | 16                |
| ERE                                  |                  |      |                   |
|                                      |                  |      |                   |
| JILERA HIGHWAY                       |                  |      | ALTER A           |
|                                      |                  |      |                   |