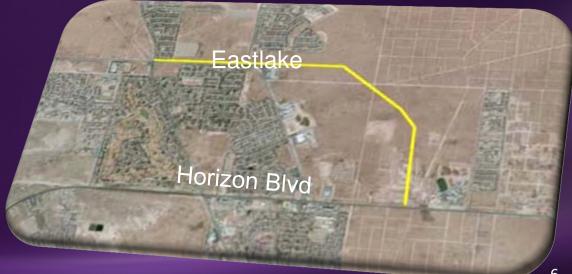

#### **Projects in Design:**

- **#09** Eastlake I (From I-10 to Darrington Rd.)
- #11 Eastlake 2 (From Darrington Rd. to Horizon Blvd)
- **#12** Rojas Dr. (From Bill Burnett Dr. to Eastlake Blvd.)
- **Vista Del Sol Dr. (From Loop 375 to Cherrington Dr.)**
- Darrington Rd. (From Eastlake to Pellicano)

# Projects in Design – Eastlake Phase 2

- Widen to a 6 lane divided roadway from Darrington Road to Horizon Boulevard
- PS&E is approximately 98% complete
- Construction Estimate \$20.5M
- Anticipated Letting July 2016