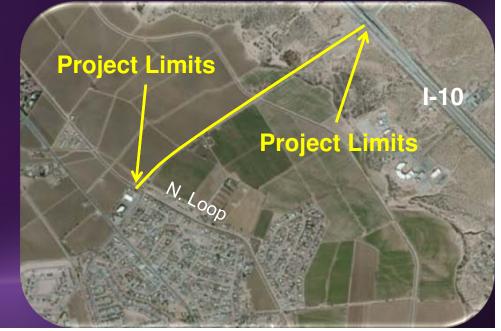

## Projects under Construction – Old Hueco Tanks Road

- Construct new 4 lane divided road to extend Eastlake from I-10 to North Loop/FM 76
- PS&E is 100% complete
- Construction Estimate \$10.4M
- Anticipated Letting August 2016
- City of Socorro:
  - ROW and Utility Relocations
- Pending Agreements:
  - TxDOT Advanced Funding
  - City of Socorro Funding
  - County of El Paso Funding