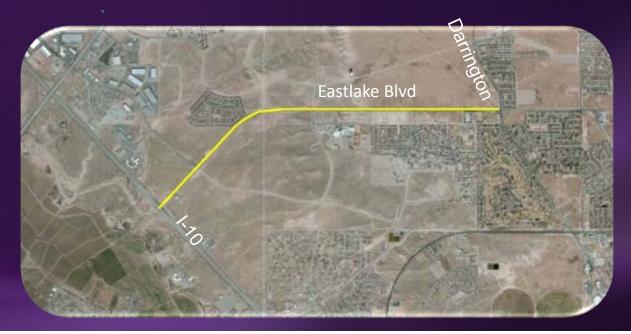

#### **Projects in Design:**

- **#09** Eastlake I (From I-10 to Darrington Rd.)
- #11 Eastlake 2 (From Darrington Rd. to Horizon Blvd)
- **#12** Rojas Dr. (From Bill Burnett Dr. to Eastlake Blvd.)
- **Vista Del Sol Dr. (From Loop 375 to Cherrington Dr.)**
- Darrington Rd. (From Eastlake to Pellicano)

# Projects in Design – Eastlake Phase I

- Widen to 6 lanes divided from I-10 to Darrington
- PS&E is approximately 98% complete
- Construction Estimate \$26M
- Anticipated Letting Early 2017 (VRF 2 Funding Source)

# Projects in Design – Eastlake Phase 2

- Widen to a 6 lane divided roadway from Darrington Road to Horizon Boulevard
- PS&E is approximately 98% complete
- Construction Estimate \$20.5M
- Anticipated Letting July 2016