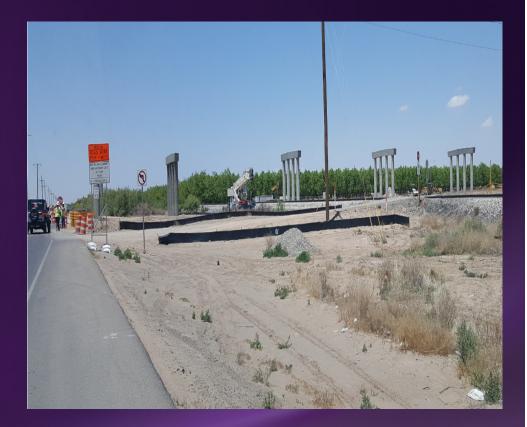

# Projects Funded by CRRMA – Aguilera International Highway

- Aguilera International Hwy (from SH 20 to I-10)
- Dan Williams Co. \$15.5M Contract
- 32% Complete vs 23% Time used; \$4.9M Paid
- Possible completion in Spring 2017