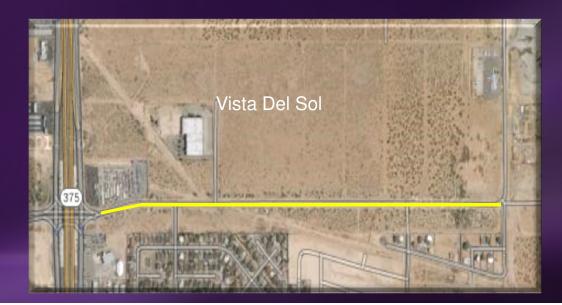

# Projects in Design – Vista Del Sol Dr. Project

- Widen to a 4 lane divided roadway from Loop 375 to Cherrington Dr.
- PS&E is approximately 90% complete
- Construction Estimate \$4.6M
- Anticipated Letting August 2016
- EPWU work may be added as base bid