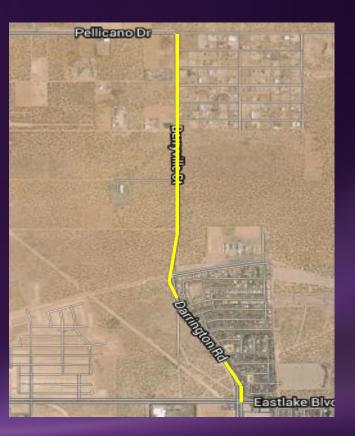

# Projects in Design – Darrington Road Project

- Widen to a 4 lane divided roadway from Eastlake to Pellicano
- PS&E has started
- Construction Estimate \$5M
- Anticipated Letting Winter 2017