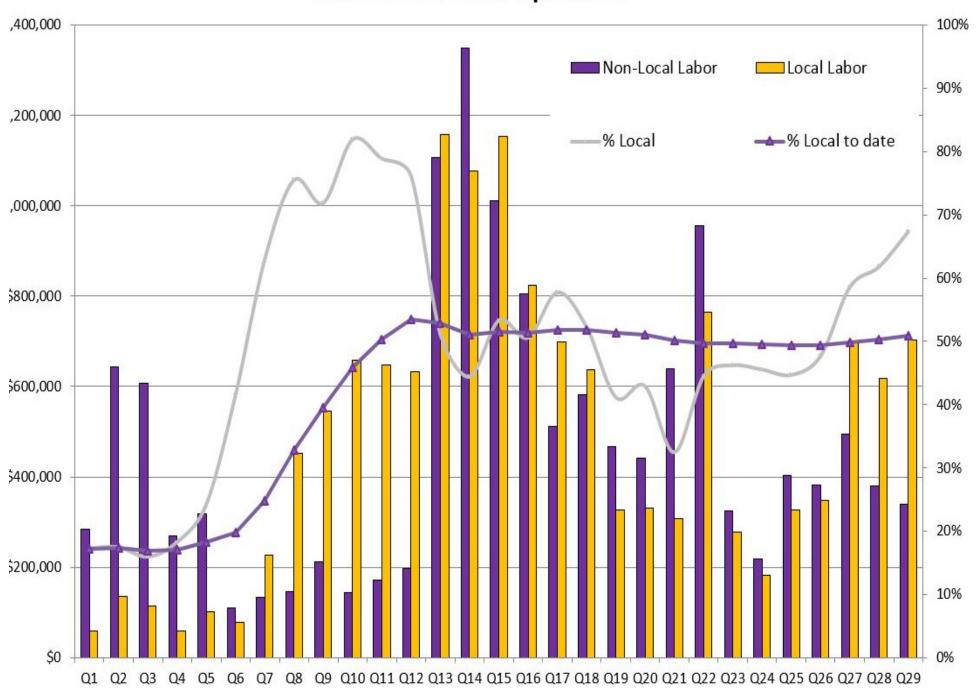

## Agenda

 Life to date labor expenditures data Graphical representation of data Firm summary Questions

|            |                                                                                                                                                                                                                                                                                                                                                                                                                                                                                                                                                                                                                                                                                                                                                                                                                                                                                                                                                                                                                                                                                                                                                                                                                                                                                                                                                                                                                                                                                                                                                                                                                                                                                                                                                                                                                                                                                                                                                                                                                                                                                                                                |          | Local Labor   |     | Non Local Labor |                                      |     |          | Total Labor                                                                                                                                                                                                                                                                                                                                                                                                                                                                                                                                                                                                                                                                                                                                                                                                                                                                                                                                                                                                                                                                                                                                                                                                                                                                                                                                                                                                                                                                                                                                                                                                                                                                                                                                                                                                                                                                                                                                                                                                                                                                                                                   | I       | Evmanasa                 | T-4-1 D:00                         |               |
|------------|--------------------------------------------------------------------------------------------------------------------------------------------------------------------------------------------------------------------------------------------------------------------------------------------------------------------------------------------------------------------------------------------------------------------------------------------------------------------------------------------------------------------------------------------------------------------------------------------------------------------------------------------------------------------------------------------------------------------------------------------------------------------------------------------------------------------------------------------------------------------------------------------------------------------------------------------------------------------------------------------------------------------------------------------------------------------------------------------------------------------------------------------------------------------------------------------------------------------------------------------------------------------------------------------------------------------------------------------------------------------------------------------------------------------------------------------------------------------------------------------------------------------------------------------------------------------------------------------------------------------------------------------------------------------------------------------------------------------------------------------------------------------------------------------------------------------------------------------------------------------------------------------------------------------------------------------------------------------------------------------------------------------------------------------------------------------------------------------------------------------------------|----------|---------------|-----|-----------------|--------------------------------------|-----|----------|-------------------------------------------------------------------------------------------------------------------------------------------------------------------------------------------------------------------------------------------------------------------------------------------------------------------------------------------------------------------------------------------------------------------------------------------------------------------------------------------------------------------------------------------------------------------------------------------------------------------------------------------------------------------------------------------------------------------------------------------------------------------------------------------------------------------------------------------------------------------------------------------------------------------------------------------------------------------------------------------------------------------------------------------------------------------------------------------------------------------------------------------------------------------------------------------------------------------------------------------------------------------------------------------------------------------------------------------------------------------------------------------------------------------------------------------------------------------------------------------------------------------------------------------------------------------------------------------------------------------------------------------------------------------------------------------------------------------------------------------------------------------------------------------------------------------------------------------------------------------------------------------------------------------------------------------------------------------------------------------------------------------------------------------------------------------------------------------------------------------------------|---------|--------------------------|------------------------------------|---------------|
| Q1         | February 2009 to April 2009                                                                                                                                                                                                                                                                                                                                                                                                                                                                                                                                                                                                                                                                                                                                                                                                                                                                                                                                                                                                                                                                                                                                                                                                                                                                                                                                                                                                                                                                                                                                                                                                                                                                                                                                                                                                                                                                                                                                                                                                                                                                                                    | \$       | 59,229.45 17% |     |                 | Non-Local Labor<br>\$ 283,668.29 83% |     |          | <b>Total Labor</b> 342,897.74                                                                                                                                                                                                                                                                                                                                                                                                                                                                                                                                                                                                                                                                                                                                                                                                                                                                                                                                                                                                                                                                                                                                                                                                                                                                                                                                                                                                                                                                                                                                                                                                                                                                                                                                                                                                                                                                                                                                                                                                                                                                                                 | ¢       | <b>Expenses</b> 4,204.07 | <b>Total Billing</b> \$ 347,101.81 |               |
| Q2         | May 2009 to July 2009                                                                                                                                                                                                                                                                                                                                                                                                                                                                                                                                                                                                                                                                                                                                                                                                                                                                                                                                                                                                                                                                                                                                                                                                                                                                                                                                                                                                                                                                                                                                                                                                                                                                                                                                                                                                                                                                                                                                                                                                                                                                                                          | \$       | 136,008.78    | 17% | \$              | 643,238.88                           | 83% | \$<br>\$ | 779,247.66                                                                                                                                                                                                                                                                                                                                                                                                                                                                                                                                                                                                                                                                                                                                                                                                                                                                                                                                                                                                                                                                                                                                                                                                                                                                                                                                                                                                                                                                                                                                                                                                                                                                                                                                                                                                                                                                                                                                                                                                                                                                                                                    | 6.5     | 10,964.35                | \$                                 | 790,212.01    |
| Q3         | August 2009 to October 2009                                                                                                                                                                                                                                                                                                                                                                                                                                                                                                                                                                                                                                                                                                                                                                                                                                                                                                                                                                                                                                                                                                                                                                                                                                                                                                                                                                                                                                                                                                                                                                                                                                                                                                                                                                                                                                                                                                                                                                                                                                                                                                    | ç        | 115,167.23    | 16% | \$              | 607,146.72                           | 84% | \$       | 722,313.95                                                                                                                                                                                                                                                                                                                                                                                                                                                                                                                                                                                                                                                                                                                                                                                                                                                                                                                                                                                                                                                                                                                                                                                                                                                                                                                                                                                                                                                                                                                                                                                                                                                                                                                                                                                                                                                                                                                                                                                                                                                                                                                    | 88      | 17,699.52                | \$                                 | 740,013.47    |
| Q3<br>Q4   | November 2009 to January 2010                                                                                                                                                                                                                                                                                                                                                                                                                                                                                                                                                                                                                                                                                                                                                                                                                                                                                                                                                                                                                                                                                                                                                                                                                                                                                                                                                                                                                                                                                                                                                                                                                                                                                                                                                                                                                                                                                                                                                                                                                                                                                                  | \$       | 60,114.93     | 18% | \$              | 269,619.98                           | 82% | \$       | 329,734.91                                                                                                                                                                                                                                                                                                                                                                                                                                                                                                                                                                                                                                                                                                                                                                                                                                                                                                                                                                                                                                                                                                                                                                                                                                                                                                                                                                                                                                                                                                                                                                                                                                                                                                                                                                                                                                                                                                                                                                                                                                                                                                                    | 1000    | 5,683.89                 | \$                                 | 335,418.80    |
| Q5         | February 2010 to April 2010                                                                                                                                                                                                                                                                                                                                                                                                                                                                                                                                                                                                                                                                                                                                                                                                                                                                                                                                                                                                                                                                                                                                                                                                                                                                                                                                                                                                                                                                                                                                                                                                                                                                                                                                                                                                                                                                                                                                                                                                                                                                                                    | \$       | 101,557.41    | 24% | \$              | 318,251.34                           | 76% | \$       | 419,808.75                                                                                                                                                                                                                                                                                                                                                                                                                                                                                                                                                                                                                                                                                                                                                                                                                                                                                                                                                                                                                                                                                                                                                                                                                                                                                                                                                                                                                                                                                                                                                                                                                                                                                                                                                                                                                                                                                                                                                                                                                                                                                                                    | 19335   | 15,336.32                | \$                                 | 435,145.07    |
|            | May 2010 to July 2010                                                                                                                                                                                                                                                                                                                                                                                                                                                                                                                                                                                                                                                                                                                                                                                                                                                                                                                                                                                                                                                                                                                                                                                                                                                                                                                                                                                                                                                                                                                                                                                                                                                                                                                                                                                                                                                                                                                                                                                                                                                                                                          | ب<br>ب   |               | 41% | 200             |                                      |     | 20       | 186,710.83                                                                                                                                                                                                                                                                                                                                                                                                                                                                                                                                                                                                                                                                                                                                                                                                                                                                                                                                                                                                                                                                                                                                                                                                                                                                                                                                                                                                                                                                                                                                                                                                                                                                                                                                                                                                                                                                                                                                                                                                                                                                                                                    | 1000    |                          | 523                                |               |
| Q6         | ACCOUNTS OF THE CONTRACTOR CONTRA | <u>۲</u> | 77,484.13     |     | \$              | 109,226.70                           | 59% | \$       | SELECTION FOR THE STREET, AND SELECTION OF THE SELECTION | 1000    | 6,956.80                 | \$                                 | 193,667.63    |
| Q7         | August 2010 to October 2010                                                                                                                                                                                                                                                                                                                                                                                                                                                                                                                                                                                                                                                                                                                                                                                                                                                                                                                                                                                                                                                                                                                                                                                                                                                                                                                                                                                                                                                                                                                                                                                                                                                                                                                                                                                                                                                                                                                                                                                                                                                                                                    | \$       | 226,558.38    | 63% | \$              | 133,019.86                           | 37% | \$       | 359,578.24                                                                                                                                                                                                                                                                                                                                                                                                                                                                                                                                                                                                                                                                                                                                                                                                                                                                                                                                                                                                                                                                                                                                                                                                                                                                                                                                                                                                                                                                                                                                                                                                                                                                                                                                                                                                                                                                                                                                                                                                                                                                                                                    | 200.00  | 13,134.47                | \$                                 | 372,712.71    |
| Q8         | November 2010 to January 2011                                                                                                                                                                                                                                                                                                                                                                                                                                                                                                                                                                                                                                                                                                                                                                                                                                                                                                                                                                                                                                                                                                                                                                                                                                                                                                                                                                                                                                                                                                                                                                                                                                                                                                                                                                                                                                                                                                                                                                                                                                                                                                  | \$       | 452,722.51    | 76% | \$              | 146,586.04                           | 24% | \$       | 599,308.55                                                                                                                                                                                                                                                                                                                                                                                                                                                                                                                                                                                                                                                                                                                                                                                                                                                                                                                                                                                                                                                                                                                                                                                                                                                                                                                                                                                                                                                                                                                                                                                                                                                                                                                                                                                                                                                                                                                                                                                                                                                                                                                    | 8500    | 11,793.22                | \$                                 | 611,101.77    |
| Q9         | February 2011 to April 2011                                                                                                                                                                                                                                                                                                                                                                                                                                                                                                                                                                                                                                                                                                                                                                                                                                                                                                                                                                                                                                                                                                                                                                                                                                                                                                                                                                                                                                                                                                                                                                                                                                                                                                                                                                                                                                                                                                                                                                                                                                                                                                    | \$       | 544,920.11    | 72% | \$              | 212,852.60                           | 28% | \$       | 757,772.71                                                                                                                                                                                                                                                                                                                                                                                                                                                                                                                                                                                                                                                                                                                                                                                                                                                                                                                                                                                                                                                                                                                                                                                                                                                                                                                                                                                                                                                                                                                                                                                                                                                                                                                                                                                                                                                                                                                                                                                                                                                                                                                    | 650     | 17,956.28                | \$                                 | 775,728.99    |
| Q10        | May 2011 to July 2011                                                                                                                                                                                                                                                                                                                                                                                                                                                                                                                                                                                                                                                                                                                                                                                                                                                                                                                                                                                                                                                                                                                                                                                                                                                                                                                                                                                                                                                                                                                                                                                                                                                                                                                                                                                                                                                                                                                                                                                                                                                                                                          | \$       | 658,586.15    | 82% | \$              | 144,867.64                           | 18% | \$       | 803,453.79                                                                                                                                                                                                                                                                                                                                                                                                                                                                                                                                                                                                                                                                                                                                                                                                                                                                                                                                                                                                                                                                                                                                                                                                                                                                                                                                                                                                                                                                                                                                                                                                                                                                                                                                                                                                                                                                                                                                                                                                                                                                                                                    | 85      | 23,204.33                | \$                                 | 826,658.12    |
| Q11        | August 2011 to October 2011                                                                                                                                                                                                                                                                                                                                                                                                                                                                                                                                                                                                                                                                                                                                                                                                                                                                                                                                                                                                                                                                                                                                                                                                                                                                                                                                                                                                                                                                                                                                                                                                                                                                                                                                                                                                                                                                                                                                                                                                                                                                                                    | \$       | 646,879.57    | 79% | \$              | 172,482.21                           | 21% | \$       | 819,361.78                                                                                                                                                                                                                                                                                                                                                                                                                                                                                                                                                                                                                                                                                                                                                                                                                                                                                                                                                                                                                                                                                                                                                                                                                                                                                                                                                                                                                                                                                                                                                                                                                                                                                                                                                                                                                                                                                                                                                                                                                                                                                                                    | 80      | 24,546.58                | \$                                 | 843,908.36    |
| Q12        | November 2011 to January 2012                                                                                                                                                                                                                                                                                                                                                                                                                                                                                                                                                                                                                                                                                                                                                                                                                                                                                                                                                                                                                                                                                                                                                                                                                                                                                                                                                                                                                                                                                                                                                                                                                                                                                                                                                                                                                                                                                                                                                                                                                                                                                                  | \$       | 633,527.60    | 76% | \$              | 197,931.47                           | 24% | \$       | 831,459.07                                                                                                                                                                                                                                                                                                                                                                                                                                                                                                                                                                                                                                                                                                                                                                                                                                                                                                                                                                                                                                                                                                                                                                                                                                                                                                                                                                                                                                                                                                                                                                                                                                                                                                                                                                                                                                                                                                                                                                                                                                                                                                                    | 900     | 25,226.57                | \$                                 | 856,685.64    |
| Q13        | February 2012 to April 2012                                                                                                                                                                                                                                                                                                                                                                                                                                                                                                                                                                                                                                                                                                                                                                                                                                                                                                                                                                                                                                                                                                                                                                                                                                                                                                                                                                                                                                                                                                                                                                                                                                                                                                                                                                                                                                                                                                                                                                                                                                                                                                    | \$       | 1,157,956.61  | 51% | \$              | 1,106,140.92                         | 49% | \$       | 2,264,097.53                                                                                                                                                                                                                                                                                                                                                                                                                                                                                                                                                                                                                                                                                                                                                                                                                                                                                                                                                                                                                                                                                                                                                                                                                                                                                                                                                                                                                                                                                                                                                                                                                                                                                                                                                                                                                                                                                                                                                                                                                                                                                                                  | 35036   | 37,562.06                | \$                                 | 2,301,659.59  |
| Q14        | May 2012 to July 2012                                                                                                                                                                                                                                                                                                                                                                                                                                                                                                                                                                                                                                                                                                                                                                                                                                                                                                                                                                                                                                                                                                                                                                                                                                                                                                                                                                                                                                                                                                                                                                                                                                                                                                                                                                                                                                                                                                                                                                                                                                                                                                          | \$       | 1,077,699.25  | 44% | \$              | 1,349,538.11                         | 56% | \$       | 2,427,237.36                                                                                                                                                                                                                                                                                                                                                                                                                                                                                                                                                                                                                                                                                                                                                                                                                                                                                                                                                                                                                                                                                                                                                                                                                                                                                                                                                                                                                                                                                                                                                                                                                                                                                                                                                                                                                                                                                                                                                                                                                                                                                                                  | 0200    | 40,266.14                | \$                                 | 2,467,503.50  |
| Q15        | August 2012 to October 2012                                                                                                                                                                                                                                                                                                                                                                                                                                                                                                                                                                                                                                                                                                                                                                                                                                                                                                                                                                                                                                                                                                                                                                                                                                                                                                                                                                                                                                                                                                                                                                                                                                                                                                                                                                                                                                                                                                                                                                                                                                                                                                    | \$       | 1,154,129.90  | 53% | \$              | 1,010,636.88                         | 47% | \$       | 2,164,766.78                                                                                                                                                                                                                                                                                                                                                                                                                                                                                                                                                                                                                                                                                                                                                                                                                                                                                                                                                                                                                                                                                                                                                                                                                                                                                                                                                                                                                                                                                                                                                                                                                                                                                                                                                                                                                                                                                                                                                                                                                                                                                                                  | 500,000 | 38,919.57                | \$                                 | 2,203,686.35  |
| Q16        | November 2012 to January 2013                                                                                                                                                                                                                                                                                                                                                                                                                                                                                                                                                                                                                                                                                                                                                                                                                                                                                                                                                                                                                                                                                                                                                                                                                                                                                                                                                                                                                                                                                                                                                                                                                                                                                                                                                                                                                                                                                                                                                                                                                                                                                                  | \$       | 824,898.05    | 51% | \$              | 805,077.25                           | 49% | \$       | 1,629,975.30                                                                                                                                                                                                                                                                                                                                                                                                                                                                                                                                                                                                                                                                                                                                                                                                                                                                                                                                                                                                                                                                                                                                                                                                                                                                                                                                                                                                                                                                                                                                                                                                                                                                                                                                                                                                                                                                                                                                                                                                                                                                                                                  | 8000    | 29,873.31                | \$                                 | 1,659,848.61  |
| Q17        | February 2013 to April 2013                                                                                                                                                                                                                                                                                                                                                                                                                                                                                                                                                                                                                                                                                                                                                                                                                                                                                                                                                                                                                                                                                                                                                                                                                                                                                                                                                                                                                                                                                                                                                                                                                                                                                                                                                                                                                                                                                                                                                                                                                                                                                                    | \$       | 698,713.82    | 58% | \$              | 510,825.76                           | 42% | \$       | 1,209,539.58                                                                                                                                                                                                                                                                                                                                                                                                                                                                                                                                                                                                                                                                                                                                                                                                                                                                                                                                                                                                                                                                                                                                                                                                                                                                                                                                                                                                                                                                                                                                                                                                                                                                                                                                                                                                                                                                                                                                                                                                                                                                                                                  | 651     | 17,271.46                | \$                                 | 1,226,811.04  |
| Q18        | May 2013 to July 2013                                                                                                                                                                                                                                                                                                                                                                                                                                                                                                                                                                                                                                                                                                                                                                                                                                                                                                                                                                                                                                                                                                                                                                                                                                                                                                                                                                                                                                                                                                                                                                                                                                                                                                                                                                                                                                                                                                                                                                                                                                                                                                          | \$       | 636,647.93    | 52% | \$              | 581,535.79                           | 48% | \$       | 1,218,183.72                                                                                                                                                                                                                                                                                                                                                                                                                                                                                                                                                                                                                                                                                                                                                                                                                                                                                                                                                                                                                                                                                                                                                                                                                                                                                                                                                                                                                                                                                                                                                                                                                                                                                                                                                                                                                                                                                                                                                                                                                                                                                                                  | \$      | 10,411.85                | \$                                 | 1,228,595.57  |
| Q19        | August 2013 to October 2013                                                                                                                                                                                                                                                                                                                                                                                                                                                                                                                                                                                                                                                                                                                                                                                                                                                                                                                                                                                                                                                                                                                                                                                                                                                                                                                                                                                                                                                                                                                                                                                                                                                                                                                                                                                                                                                                                                                                                                                                                                                                                                    | \$       | 326,549.15    | 41% | \$              | 466,972.99                           | 59% | \$       | 793,522.14                                                                                                                                                                                                                                                                                                                                                                                                                                                                                                                                                                                                                                                                                                                                                                                                                                                                                                                                                                                                                                                                                                                                                                                                                                                                                                                                                                                                                                                                                                                                                                                                                                                                                                                                                                                                                                                                                                                                                                                                                                                                                                                    | \$      | 52,593.37                | \$                                 | 846,115.51    |
| Q20        | November 2013 to January 2014                                                                                                                                                                                                                                                                                                                                                                                                                                                                                                                                                                                                                                                                                                                                                                                                                                                                                                                                                                                                                                                                                                                                                                                                                                                                                                                                                                                                                                                                                                                                                                                                                                                                                                                                                                                                                                                                                                                                                                                                                                                                                                  | \$       | 332,144.59    | 43% | \$              | 441,559.93                           | 57% | \$       | 773,704.52                                                                                                                                                                                                                                                                                                                                                                                                                                                                                                                                                                                                                                                                                                                                                                                                                                                                                                                                                                                                                                                                                                                                                                                                                                                                                                                                                                                                                                                                                                                                                                                                                                                                                                                                                                                                                                                                                                                                                                                                                                                                                                                    | \$      | 54,761.21                | \$                                 | 828,465.73    |
| Q21        | February 2014 to April 2014                                                                                                                                                                                                                                                                                                                                                                                                                                                                                                                                                                                                                                                                                                                                                                                                                                                                                                                                                                                                                                                                                                                                                                                                                                                                                                                                                                                                                                                                                                                                                                                                                                                                                                                                                                                                                                                                                                                                                                                                                                                                                                    | \$       | 307,408.50    | 32% | \$              | 639,964.21                           | 68% | \$       | 947,372.71                                                                                                                                                                                                                                                                                                                                                                                                                                                                                                                                                                                                                                                                                                                                                                                                                                                                                                                                                                                                                                                                                                                                                                                                                                                                                                                                                                                                                                                                                                                                                                                                                                                                                                                                                                                                                                                                                                                                                                                                                                                                                                                    | \$      | 25,876.93                | \$                                 | 973,249.64    |
| Q22        | May 2014 to July 2014                                                                                                                                                                                                                                                                                                                                                                                                                                                                                                                                                                                                                                                                                                                                                                                                                                                                                                                                                                                                                                                                                                                                                                                                                                                                                                                                                                                                                                                                                                                                                                                                                                                                                                                                                                                                                                                                                                                                                                                                                                                                                                          | \$       | 765,309.54    | 44% | \$              | 955,073.89                           | 56% | \$       | 1,720,383.43                                                                                                                                                                                                                                                                                                                                                                                                                                                                                                                                                                                                                                                                                                                                                                                                                                                                                                                                                                                                                                                                                                                                                                                                                                                                                                                                                                                                                                                                                                                                                                                                                                                                                                                                                                                                                                                                                                                                                                                                                                                                                                                  | \$      | 27,813.45                | \$                                 | 1,748,196.88  |
| Q23        | August 2014 to October 2014                                                                                                                                                                                                                                                                                                                                                                                                                                                                                                                                                                                                                                                                                                                                                                                                                                                                                                                                                                                                                                                                                                                                                                                                                                                                                                                                                                                                                                                                                                                                                                                                                                                                                                                                                                                                                                                                                                                                                                                                                                                                                                    | \$       | 278,536.04    | 46% | \$              | 323,860.50                           | 54% | \$       | 602,396.54                                                                                                                                                                                                                                                                                                                                                                                                                                                                                                                                                                                                                                                                                                                                                                                                                                                                                                                                                                                                                                                                                                                                                                                                                                                                                                                                                                                                                                                                                                                                                                                                                                                                                                                                                                                                                                                                                                                                                                                                                                                                                                                    | \$      | 28,249.60                | \$                                 | 630,646.14    |
| Q24        | November 2014 to January 2015                                                                                                                                                                                                                                                                                                                                                                                                                                                                                                                                                                                                                                                                                                                                                                                                                                                                                                                                                                                                                                                                                                                                                                                                                                                                                                                                                                                                                                                                                                                                                                                                                                                                                                                                                                                                                                                                                                                                                                                                                                                                                                  | \$       | 182,747.01    | 46% | \$              | 218,469.23                           | 54% | \$       | 401,216.24                                                                                                                                                                                                                                                                                                                                                                                                                                                                                                                                                                                                                                                                                                                                                                                                                                                                                                                                                                                                                                                                                                                                                                                                                                                                                                                                                                                                                                                                                                                                                                                                                                                                                                                                                                                                                                                                                                                                                                                                                                                                                                                    | \$      | 14,178.47                | \$                                 | 415,394.71    |
| Q25        | February 2015 to April 2015                                                                                                                                                                                                                                                                                                                                                                                                                                                                                                                                                                                                                                                                                                                                                                                                                                                                                                                                                                                                                                                                                                                                                                                                                                                                                                                                                                                                                                                                                                                                                                                                                                                                                                                                                                                                                                                                                                                                                                                                                                                                                                    | \$       | 326,470.61    | 45% | \$              | 403,620.45                           | 55% | \$       | 730,091.06                                                                                                                                                                                                                                                                                                                                                                                                                                                                                                                                                                                                                                                                                                                                                                                                                                                                                                                                                                                                                                                                                                                                                                                                                                                                                                                                                                                                                                                                                                                                                                                                                                                                                                                                                                                                                                                                                                                                                                                                                                                                                                                    | \$      | 19,216.01                | \$                                 | 749,307.07    |
| <b>Q26</b> | May 2015 to July 2015                                                                                                                                                                                                                                                                                                                                                                                                                                                                                                                                                                                                                                                                                                                                                                                                                                                                                                                                                                                                                                                                                                                                                                                                                                                                                                                                                                                                                                                                                                                                                                                                                                                                                                                                                                                                                                                                                                                                                                                                                                                                                                          | \$       | 348,788.65    | 48% | \$              | 382,209.43                           | 52% | \$       | 730,998.08                                                                                                                                                                                                                                                                                                                                                                                                                                                                                                                                                                                                                                                                                                                                                                                                                                                                                                                                                                                                                                                                                                                                                                                                                                                                                                                                                                                                                                                                                                                                                                                                                                                                                                                                                                                                                                                                                                                                                                                                                                                                                                                    | \$      | 7,950.87                 | \$                                 | 738,948.95    |
| Q27        | August 2015 to October 2015                                                                                                                                                                                                                                                                                                                                                                                                                                                                                                                                                                                                                                                                                                                                                                                                                                                                                                                                                                                                                                                                                                                                                                                                                                                                                                                                                                                                                                                                                                                                                                                                                                                                                                                                                                                                                                                                                                                                                                                                                                                                                                    | \$       | 701,058.14    | 59% | \$              | 494,808.93                           | 41% | \$       | 1,195,867.07                                                                                                                                                                                                                                                                                                                                                                                                                                                                                                                                                                                                                                                                                                                                                                                                                                                                                                                                                                                                                                                                                                                                                                                                                                                                                                                                                                                                                                                                                                                                                                                                                                                                                                                                                                                                                                                                                                                                                                                                                                                                                                                  | \$      | 25,303.44                | \$                                 | 1,221,170.51  |
| Q28        | November 2015 to January 2016                                                                                                                                                                                                                                                                                                                                                                                                                                                                                                                                                                                                                                                                                                                                                                                                                                                                                                                                                                                                                                                                                                                                                                                                                                                                                                                                                                                                                                                                                                                                                                                                                                                                                                                                                                                                                                                                                                                                                                                                                                                                                                  | \$       | 617,427.27    | 62% | \$              | 381,036.15                           | 38% | \$       | 998,463.42                                                                                                                                                                                                                                                                                                                                                                                                                                                                                                                                                                                                                                                                                                                                                                                                                                                                                                                                                                                                                                                                                                                                                                                                                                                                                                                                                                                                                                                                                                                                                                                                                                                                                                                                                                                                                                                                                                                                                                                                                                                                                                                    | \$      | 24,337.73                | \$                                 | 1,022,801.15  |
| Q29        | February 2016 to April 2016                                                                                                                                                                                                                                                                                                                                                                                                                                                                                                                                                                                                                                                                                                                                                                                                                                                                                                                                                                                                                                                                                                                                                                                                                                                                                                                                                                                                                                                                                                                                                                                                                                                                                                                                                                                                                                                                                                                                                                                                                                                                                                    | \$       | 703,780.56    | 67% | \$              | 340,298.20                           | 33% | \$       | 1,044,078.76                                                                                                                                                                                                                                                                                                                                                                                                                                                                                                                                                                                                                                                                                                                                                                                                                                                                                                                                                                                                                                                                                                                                                                                                                                                                                                                                                                                                                                                                                                                                                                                                                                                                                                                                                                                                                                                                                                                                                                                                                                                                                                                  | \$      | 26,170.88                | \$                                 | 1,070,249.64  |
| TOTAL      |                                                                                                                                                                                                                                                                                                                                                                                                                                                                                                                                                                                                                                                                                                                                                                                                                                                                                                                                                                                                                                                                                                                                                                                                                                                                                                                                                                                                                                                                                                                                                                                                                                                                                                                                                                                                                                                                                                                                                                                                                                                                                                                                | \$       | 14,153,021.87 | 51% | \$              | 13,650,520.35                        | 49% | \$       | 27,803,542.22                                                                                                                                                                                                                                                                                                                                                                                                                                                                                                                                                                                                                                                                                                                                                                                                                                                                                                                                                                                                                                                                                                                                                                                                                                                                                                                                                                                                                                                                                                                                                                                                                                                                                                                                                                                                                                                                                                                                                                                                                                                                                                                 | \$      | 657,462.75               | \$                                 | 28,461,004.97 |